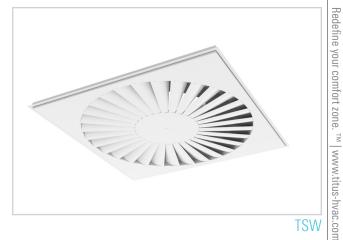

# **TSW**

- Model TSW 'Swirl' ceiling diffuser is designed to provide a tight 360° circular pattern
- The TSW provides excellent performance in variable air volume systems
- $\bullet\,$  The Inlet collar is  $1^{7}/8$  inches deep to allow for easy duct connection
- · Optional damper can be adjusted with screwdriver through center hole in diffuser without removing face
- The TSW is constructed of heavy gauge steel

### Swirl Face / Steel

Titus model TSW, 'Swirl', ceiling diffuser is designed to provide a tight 360° circular pattern. It is constructed of heavy gauge steel and provides excellent performance in variable air volume systems.