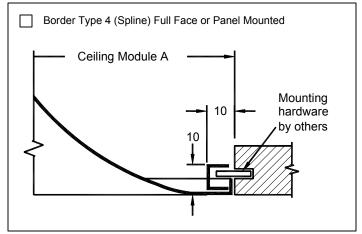

#### Other Available Border Types – cont.

Check **☑** if provided.

Standard Finish: #26 White