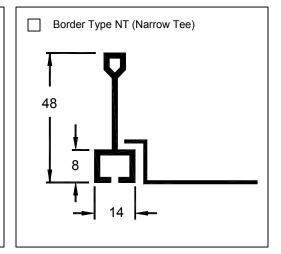

| Ceiling Module | Face Size | Nominal Round Duct Size | Border Type    |
|----------------|-----------|-------------------------|----------------|
| 610 x 610      | 610 x 610 | 152, 203, 254, 305      | 2, 3, 4, 5, NT |

#### Other Available Border Types – cont.

Check **☑** if provided.

Standard Finish: #26 White