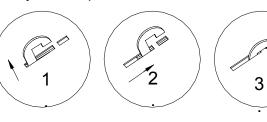

#### Face Plaque Installation

Installation is completed by lining up the hooks on the face plaque assembly with the corresponding slot.

#### Easy three step hook installation for the face plaque