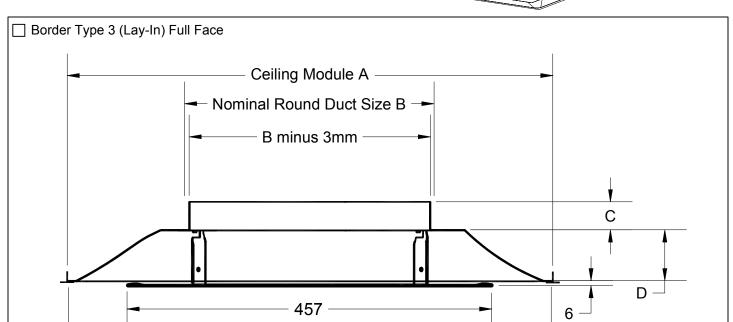

#### **Model Configurations**

☐ T<sub>3</sub>SQ-0 – Non-VAV Supply / Return

Ceiling Module A minus 6mm

Dimensions are in millimeter.

| Ceiling<br>Module A | Nominal Round<br>Duct Sizes B | С  | D  |
|---------------------|-------------------------------|----|----|
| 610                 | 152                           | 29 | 92 |
|                     | 203                           | 32 | 95 |
|                     | 254, 305                      | 35 | 98 |

| Ceiling Module | Face Size | Nominal Round Duct Size | Border Type    |
|----------------|-----------|-------------------------|----------------|
| 610 x 610      | 610 x 610 | 152, 203, 254, 305      | 2, 3, 4, 5, NT |

### Other Available Border Types Check ( if provided.

The  $T_3SQ$  series of diffusers are not available with standard border type 1. For surface mounting applications, the TRM optional Rapid Mount frame can be used. Using border option TRM, the  $T_3SQ$  series diffusers are shipped with border type 3 (lay-in). The TRM frame is shipped separate for field installation. Once the TRM is installed, the  $T_3SQ$  diffuser simply lays into the frame. This option allows access into the ceiling after installation.