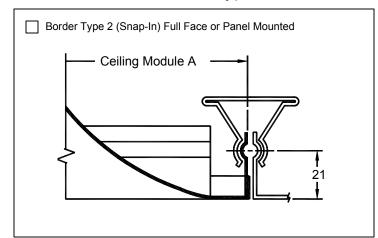

| Ceiling Module | Face Size | Nominal Round Duct Size | Border Type    |
|----------------|-----------|-------------------------|----------------|
| 610 x 610      | 610 x 610 | 152, 203, 254, 305      | 2, 3, 4, 5, NT |

#### Other Available Border Types – cont.

Check **☑** if provided.

Standard Finish: #26 White