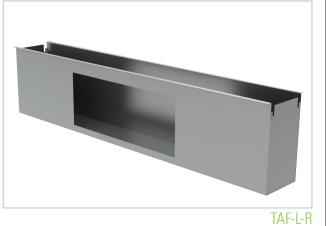

## TAF-L-R

- Titus TAF-L-R is a fixed linear bar diffuser plenum for underfloor perimeter return applications
- The TAF-L-R is designed to be integrated with the CT-TAF-L linear bar grille (see CT-TAF-L for more information)
- · Removal of the floor tiles is not required
- The TAF-L-R return plenum drops into perimeter slot and sits on top of the raised floor tile (by others) and a perimeter angle
- 20 x 8 inches inlet can be used for ducted or non-ducted applications
- The TAF-L-R plenum is constructed of galvanized steel

## MODEL:

TAF-L-R / Linear Diffuser Return Plenum

## OVERVIEW

The TAF-L-R is a fixed linear bar diffuser plenum constructed of galvanized steel for underfloor perimeter return applications. The return plenum drops into the perimeter slot and sits on top of the raised floor tile. This product saves energy and can contribute toward LEED certification.