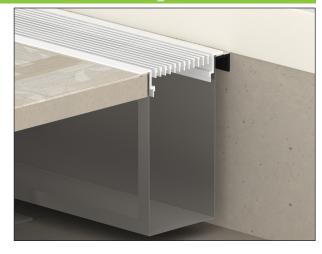

return applications
- The TAF-L-R is designed to be integrated with the CT-TAF-L linear bar grille (see CT-TAF-L for more information)
- · Removal of the floor tiles is not required
- The TAF-L-R return plenum drops into perimeter slot and sits on top of the raised floor tile (by others) and a perimeter angle
- 20 x 8 inches inlet can be used for ducted or non-ducted applications
- The TAF-L-R plenum is constructed of galvanized steel





## MODEL:

TAF-L-R / Linear Diffuser Return Plenum

## OVERVIEW

The TAF-L-R is a fixed linear bar diffuser plenum constructed of galvanized steel for underfloor perimeter return applications. The return plenum drops into the perimeter slot and sits on top of the raised floor tile. This product saves energy and can contribute toward LEED certification.



Cross section view of an installed TAF-L-R