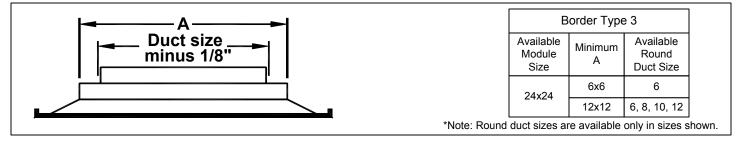

## Submittal

### □ MCD-AA • 1, 2, 3 or 4 Way Adjustable Discharge Pattern

### Square Ceiling Diffusers • Modular Core • Aluminum



### Accessories (Optional) Check **v** if provided.



# TRM TITUS Rapid Mount Frame

### Available Duct Sizes, Round Necks



### Standard Finish: #26 White

### General Description -

- The Model MCD-AA modular core diffuser is an extremely flexible diffuser. The model MCD-AA can be adjusted for 1, 2, 3 or 4-way air patterns after being installed.
- Model MCD-AA diffuser maintains a horizontal flow pattern from maximum to minimum CFM making it an excellent choice for variable air volume applications.
- Optional AG-95 or AG-95-AA (square and rectangular) opposed blade damper is accessible from the face by removing a modular core.
- MCD-AA is shipped with the modular cores set for 4-way throw.
- Material is aluminum with
  miscellaneous steel pieces.

This submittal is meant to demonstrate general dimensions of this product. The drawings are not meant to detail every aspect of the product. Drawings are not to sc