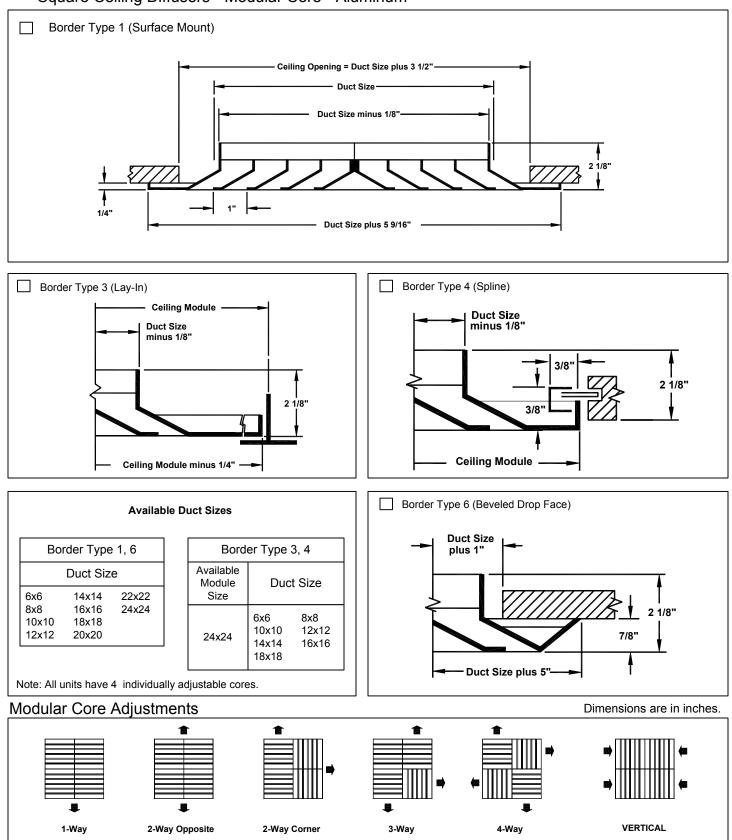

### Square Ceiling Diffusers • Modular Core • Aluminum

### Available Duct Sizes, Round Necks

### General Description -

- The Model MCD-AA modular core diffuser is an extremely flexible diffuser. The model MCD-AA can be adjusted for 1, 2, 3 or 4-way air patterns after being installed.
- Model MCD-AA diffuser maintains a horizontal flow pattern from maximum to minimum CFM making it an excellent choice for variable air volume applications.
- Optional AG-95 or AG-95-AA (square and rectangular) opposed blade damper is accessible from the face by removing a modular core.
- MCD-AA is shipped with the modular cores set for 4-way throw.
- Material is aluminum with
  miscellaneous steel pieces.