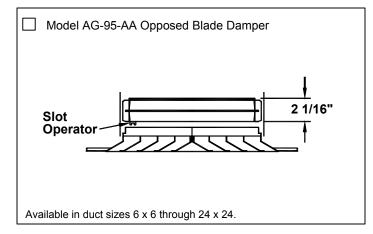

### Accessories (Optional) Check **v** if provided.

### General Description -

- The Model MCD-AA modular core diffuser is an extremely flexible diffuser. The model MCD-AA can be adjusted for 1, 2, 3 or 4-way air patterns after being installed.
- Model MCD-AA diffuser maintains a horizontal flow pattern from maximum to minimum CFM making it an excellent choice for variable air volume applications.
- Optional AG-95 or AG-95-AA (square and rectangular) opposed blade damper is accessible from the face by removing a modular core.
- MCD-AA is shipped with the modular cores set for 4-way throw.
- Material is aluminum with
  miscellaneous steel pieces.