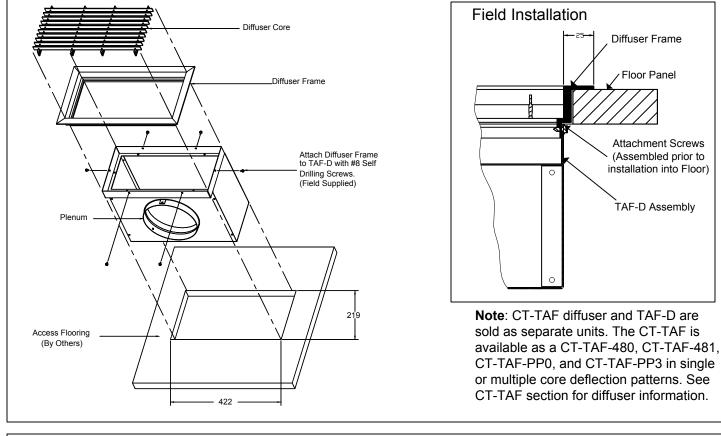

## TAF-D

Series Access Floor Diffuser Diffuser Plenum with Inlet

## **General Description**

- The TITUS model TAF-D ducted plenum is designed for application in access floor air distribution systems for use as a ducted supply or return.
- Heavy gauge diffuser designed for floor applications.
- The TAF-D plenum is constructed of a heavy gauge steel housing.
- Installs into access flooring from top surface. Removal of flooring is not required.

This submittal is meant to demonstrate general dimensions of this product. The drawings are not meant to detail every aspect of the product. Drawings are not to scale. Titus reserves the right to make changes without written notice.