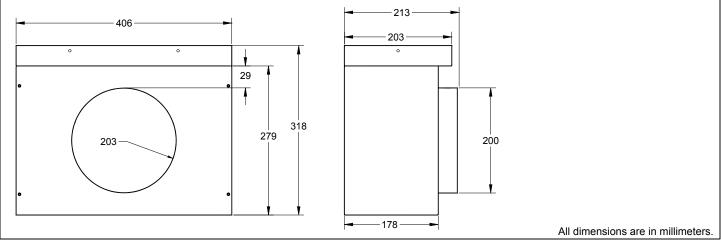

## TAF-D

Series Access Floor Diffuser Diffuser Plenum with Inlet

## **General Description**

- The TITUS model TAF-D ducted plenum is designed for application in access floor air distribution systems for use as a ducted supply or return.
- Heavy gauge diffuser designed for floor applications.
- The TAF-D plenum is constructed of a heavy gauge steel housing.
- Installs into access flooring from top surface. Removal of flooring is not required.

This submittal is meant to demonstrate general dimensions of this product. The drawings are not meant to detail every aspect of the product. Drawings are not to scale. Titus reserves the right to make changes without written notice.