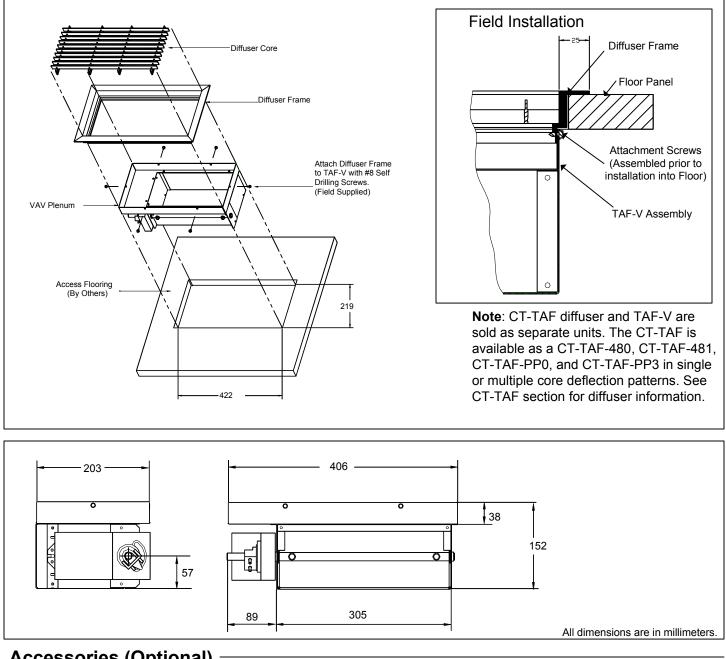

## **TAF-V**

Series Access Floor Diffuser Variable Volume Diffuser Plenum

## Accessories (Optional)

Check 🗹 if provided. 24V Actuator (Proportioning) Thermostat (Proportioning) **General Description** The TITUS varible volume diffuser plenum The TAF-V varible volume diffuser plenum is Installs into access flooring from top surface.

model TAF-V is designed for application in access floor air distribution systems where frequent changes in heating loads occur. Heavy guage diffuser designed for floor applications.

æ

- constructed of a heavy gauge steel housing. Tight close-off damper.
  - 24 Volt elecric damper actuator is available
- Removal of flooring is not required.

- with the assembly.

This submittal is meant to demonstrate general dimensions of this product. The drawings are not meant to detail every aspect of the product. Drawings are not to scale. Titus

reserves the right to make changes without written notice.