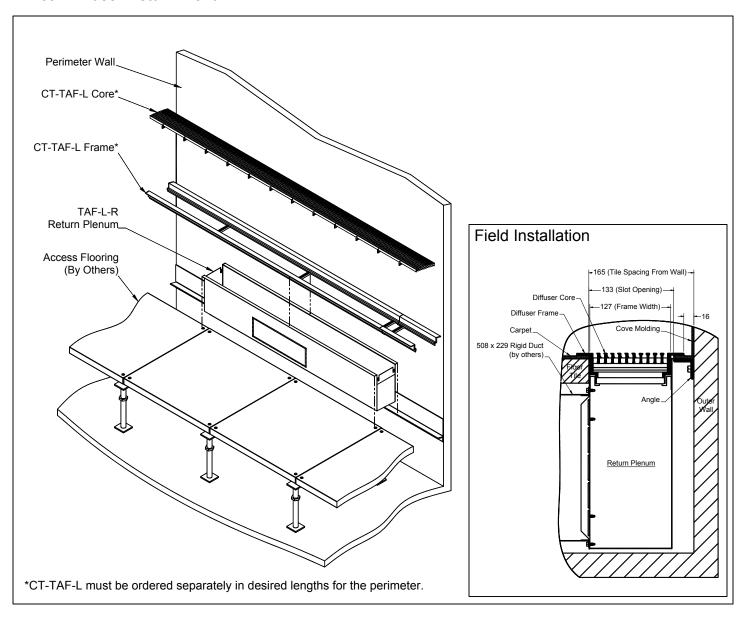

## **General Description**

- Titus TAF-L-R is a fixed linear bar diffuser plenum for underfloor perimeter return applications.
- The TAF-L-R is designed to be integrated with the CT-TAF-L linear bar grille (see CT-TAF-L submittal for more information).
- Installs into the CT-TAF-L from the top surface. Removal of the flooring is not required.
- The TAF-L-R return plenum drops into perimeter slot and sits on top of the raised floor tile (by others) and a perimeter angle.
- 229 x 508mm flanged inlet can be used for ducted or non-ducted applications.
- The TAF-L-R plenum is constructed of galvanized steel.