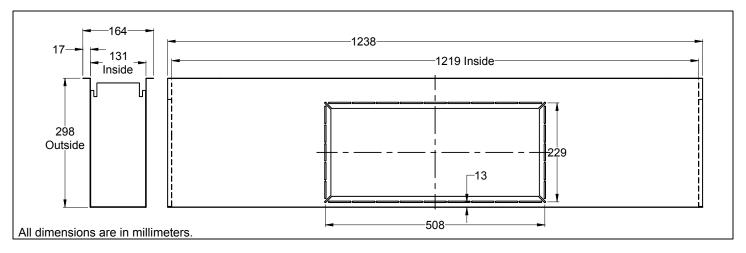

## **General Description**

- Titus TAF-L-R is a fixed linear bar diffuser plenum for underfloor perimeter return applications.
- The TAF-L-R is designed to be integrated with the CT-TAF-L linear bar grille (see CT-TAF-L submittal for more information).
- Installs into the CT-TAF-L from the top surface. Removal of the flooring is not required.
- The TAF-L-R return plenum drops into perimeter slot and sits on top of the raised floor tile (by others) and a perimeter angle.
- 229 x 508mm flanged inlet can be used for ducted or non-ducted applications.
- The TAF-L-R plenum is constructed of galvanized steel.