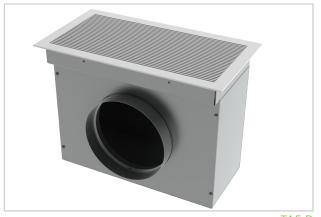

## TAF-D

- Designed for floor applications and utilized for ducted applications
- · Heavy gauge steel plenum
- Installs into access flooring from top surface, removal of flooring is not required
- CT-TAF frame drops into plenum opening and sits on top of carpeting
- Can contribute toward achieving LEED certification

#### MODEL:

TAF-D / Diffuser Plenum with Inlet

### **OVERVIEW**

The TAF-D ducted plenum is constructed of a heavy gauge steel and is designed for application in underfloor air distribution systems. It is used as a ducted supply or return unit. This product saves energy and can contribute toward LEED certification.