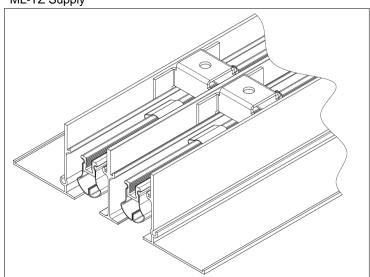

### ML-TZ Supply

### General Description-

- Models ML-TZ, MLR-TZ are designed to fit into Armstrong TechZone ceiling grid systems in 4" & 6" Nominal Widths.
- ML-TZ is a supply diffuser with modulinear pattern controllers. The unique design of the pattern controller assembly allows changes in the direction and volume of the air flow from the diffuser face.
- MLR-TZ is a matching return diffuser.