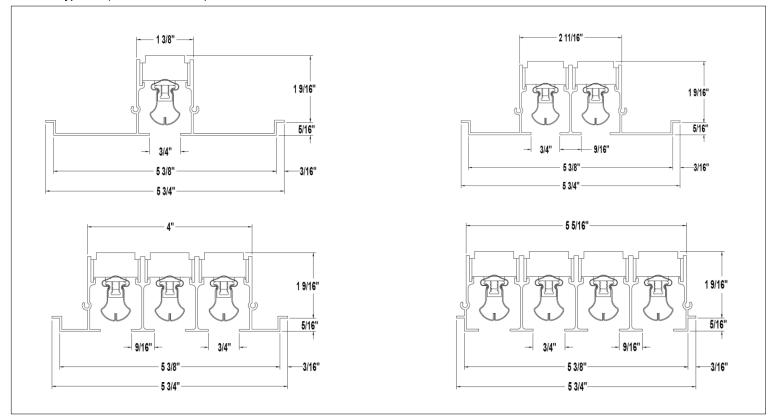

#### Border Type NT (9/16" Narrow Tee) for 6" Nominal Width

#### Border Type LT (Lay-in T-Bar) for 4" Nominal Width

#### Border Type NT (9/16" Narrow Tee) for 4" Nominal Width