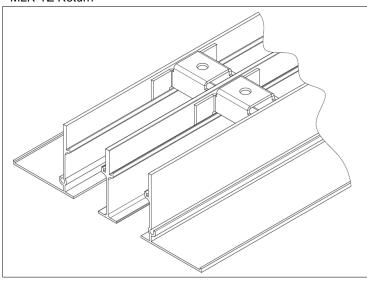

#### MLR-TZ Return

Border Type LT (Lay-in T-Bar) for 6" Nominal Width

### General Description-

- Models ML-TZ, MLR-TZ are designed to fit into Armstrong TechZone ceiling grid systems in 4" & 6" Nominal Widths.
- ML-TZ is a supply diffuser with modulinear pattern controllers. The unique design of the pattern controller assembly allows changes in the direction and volume of the air flow from the diffuser face.
- MLR-TZ is a matching return diffuser.