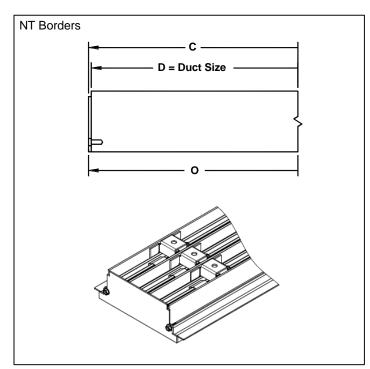

#### Border Type NT (9/16" Narrow Tee) for 6" Nominal Width

#### Border Type NT (9/16" Narrow Tee) for 4" Nominal Width

#### Overall Length for LT and NT Borders

| Nominal<br>Length<br>(inches) | x x Border LT |          | NT Border |        |
|-------------------------------|---------------|----------|-----------|--------|
|                               | C             | 0        | С         | 0      |
| 24                            | 22 5/8        | 23 13/16 | 23 3/8    | 23 3/8 |
| 30                            | 28 5/8        | 29 13/16 | 29 3/8    | 29 3/8 |
| 36                            | 34 5/8        | 35 13/16 | 35 3/8    | 35 3/8 |
| 48                            | 46 5/8        | 47 13/16 | 47 3/8    | 47 3/8 |
| 60                            | 58 5/8        | 59 13/16 | 59 3/8    | 59 3/8 |
| 72                            | 70 5/8        | 71 13/16 | 71 3/8    | 71 3/8 |