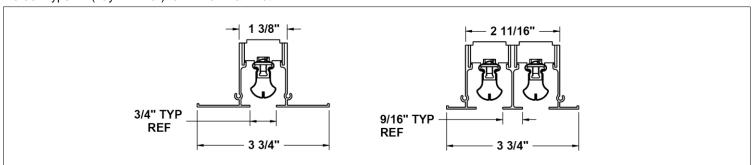

#### Border Type LT (Lay-in T-Bar) for 4" Nominal Width

#### Border Type NT (9/16" Narrow Tee) for 4" Nominal Width