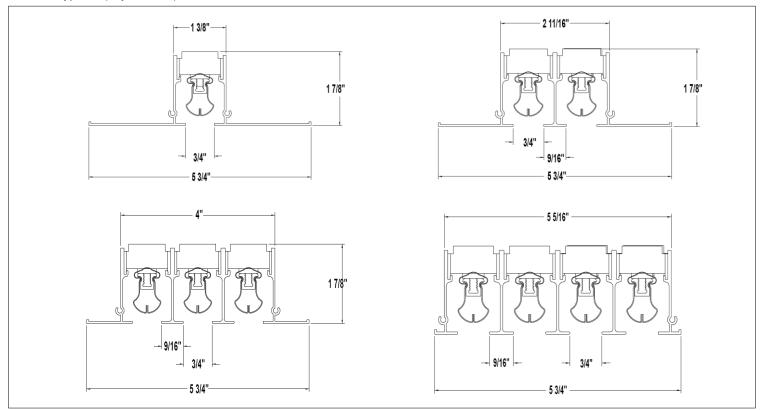

#### Border Type NT (9/16" Narrow Tee) for 6" Nominal Width

#### Border Type LT (Lay-in T-Bar) for 4" Nominal Width

#### Border Type NT (9/16" Narrow Tee) for 4" Nominal Width