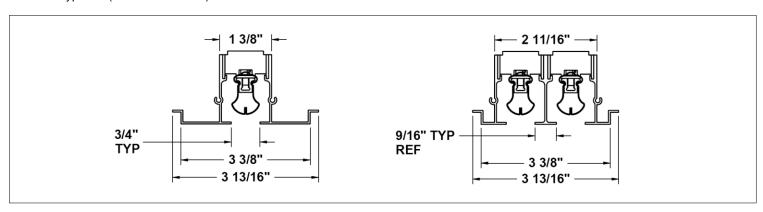

#### MLR-TZ Return

Border Type LT (Lay-in T-Bar) for 6" Nominal Width

#### Border Type NT (9/16" Narrow Tee) for 6" Nominal Width