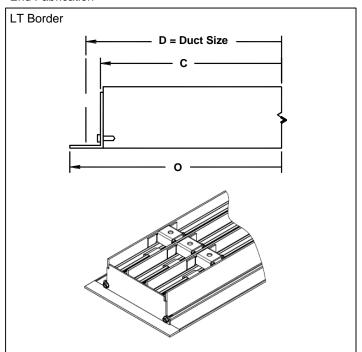

#### **End Fabrication**

#### Overall Length for LT and NT Borders

| Nominal<br>Length<br>(inches) | x x Border LT |          | NT Border |        |
|-------------------------------|---------------|----------|-----------|--------|
|                               | C             | 0        | С         | 0      |
| 24                            | 22 5/8        | 23 13/16 | 23 3/8    | 23 3/8 |
| 30                            | 28 5/8        | 29 13/16 | 29 3/8    | 29 3/8 |
| 36                            | 34 5/8        | 35 13/16 | 35 3/8    | 35 3/8 |
| 48                            | 46 5/8        | 47 13/16 | 47 3/8    | 47 3/8 |
| 60                            | 58 5/8        | 59 13/16 | 59 3/8    | 59 3/8 |
| 72                            | 70 5/8        | 71 13/16 | 71 3/8    | 71 3/8 |