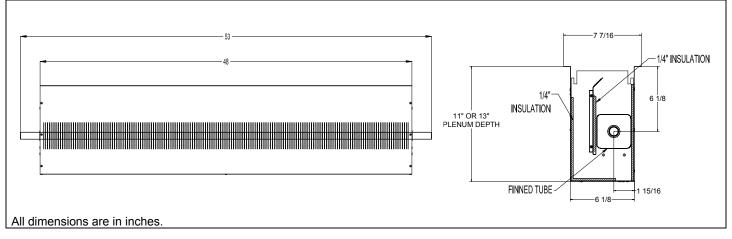

## **General Description**

- Titus TAF-L-W is a fixed linear bar diffuser plenum for underfloor perimeter heating applications.
- The TAF-L-W is designed to be integrated with the CT-TAF-L linear bar grille (see CT-TAF-L submittal for more information).
- Installs into the CT-TAF-L from the top surface. Removal of the flooring is not required.
- The TAF-L-W return plenum drops into perimeter slot and sits on top of the raised floor tile (by others) and a perimeter angle.
- The TAF-L-W has a fin tube heater assembly in the plenum
- The TAF-L-W has 2 ½" of copper tubing extending beyond both sides of the plenum for system connections.
- The TAF-L-W plenum is constructed of galvanized steel.