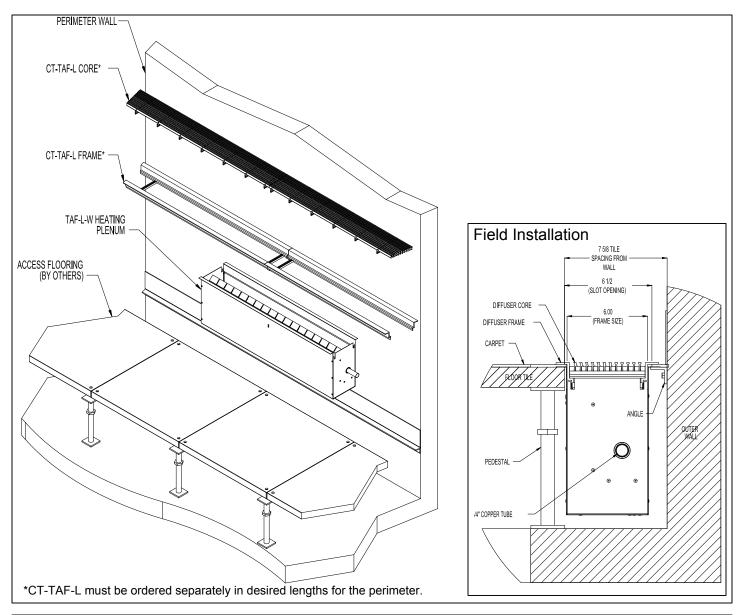

## **General Description**

- Titus TAF-L-W is a fixed linear bar diffuser plenum for underfloor perimeter heating applications.
- The TAF-L-W is designed to be integrated with the CT-TAF-L linear bar grille (see CT-TAF-L submittal for more information).
- Installs into the CT-TAF-L from the top surface. Removal of the flooring is not required.
- The TAF-L-W return plenum drops into perimeter slot and sits on top of the raised floor tile (by others) and a perimeter angle.
- The TAF-L-W has a fin tube heater assembly in the plenum
- The TAF-L-W has 2 ½" of copper tubing extending beyond both sides of the plenum for system connections.
- The TAF-L-W plenum is constructed of galvanized steel.