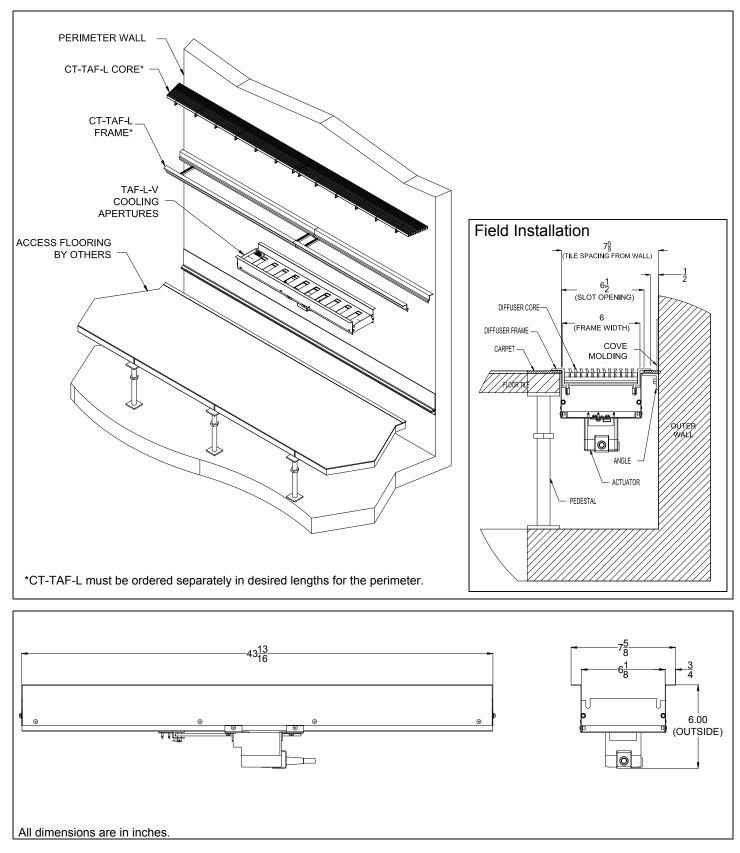

## **General Description**

- Titus TAF-L-V is a variable linear bar diffuser plenum for underfloor perimeter supply applications.
- The TAF-L-V is designed to be integrated with the CT-TAF-L linear bar grille (see CT-TAF-L submittal for more information).

Thermostat (Proportioning)
 Thermostat (Floating)

- The TAF-L-V, when used with the CT-TAF-L is designed to provide a uniform throw pattern throughout its operating range, regardless of damper position.
- Active four (4) foot sections of TAF-L-V plenum can be placed anywhere within the continuous CT-TAF-L linear bar grille.
- The TAF-L-V plenum is
- constructed of galvanized steel.
  Damper design provides consistent air distribution across the full length of the TAF-L-F.
- 24 Volt electric damper actuator is supplied with the assembly.
- Installs into the CT-TAF-L from the top surface. Removal of the flooring is not required.

This submittal is meant to demonstrate general dimensions of this product. The drawings are not meant to detail every aspect of the product. Drawings are not to scale. Titus reserves the right to make changes without written notice.