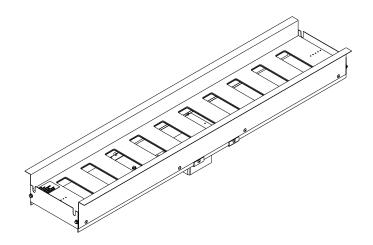

## TAF-L-V

Access Floor Diffuser Series Linear Diffuser Plenum with Variable Aperture Plate

## **General Description**

- Titus TAF-L-V is a variable linear bar diffuser plenum for underfloor perimeter supply applications.
- The TAF-L-V is designed to be integrated with the CT-TAF-L linear bar grille (see CT-TAF-L submittal for more information).

Thermostat (Proportioning)
 Thermostat (Floating)

- The TAF-L-V, when used with the CT-TAF-L is designed to provide a uniform throw pattern throughout its operating range, regardless of damper position.
- Active four (4) foot sections of TAF-L-V plenum can be placed anywhere within the continuous CT-TAF-L linear bar grille.
- The TAF-L-V plenum is
- constructed of galvanized steel.
  Damper design provides consistent air distribution across the full length of the TAF-L-F.
- 24 Volt electric damper actuator is supplied with the assembly.
- Installs into the CT-TAF-L from the top surface. Removal of the flooring is not required.