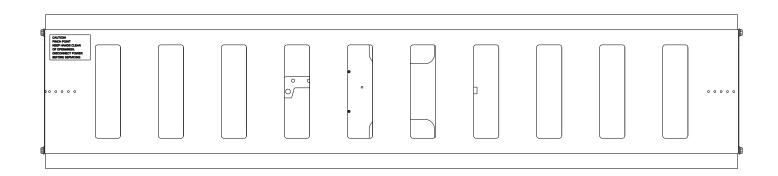

## **Aperture Plate**

## Accessories (Optional)

Check 🗹 if provided. 24V Actuator (Proportioning) 24V Actuator (Floating)

Thermostat (Proportioning)
 Thermostat (Floating)

- The TAF-L-V, when used with the CT-TAF-L is designed to provide a uniform throw pattern throughout its operating range, regardless of damper position.
- Active four (4) foot sections of TAF-L-V plenum can be placed anywhere within the continuous CT-TAF-L linear bar grille.
- The TAF-L-V plenum is
- constructed of galvanized steel.
  Damper design provides consistent air distribution across the full length of the TAF-L-F.
- 24 Volt electric damper actuator is supplied with the assembly.
- Installs into the CT-TAF-L from the top surface. Removal of the flooring is not required.