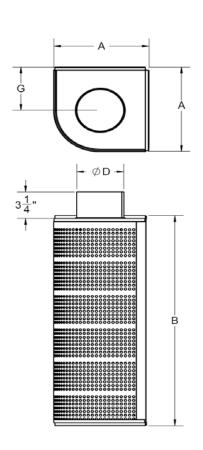

## Corner Mount Displacement Diffuser • Curved Face

| Model  | Inlet | Nominal   | Unit Dimensions (inches) |         |        |        |
|--------|-------|-----------|--------------------------|---------|--------|--------|
| WIOGEI | Size  | Unit Size | Α                        | В       | D      | G      |
| DVVC   | 5     | 10 x 25   | 9 5/8                    | 24 1/2  | 4 7/8  | 4 7/8  |
|        | 6     | 11 x 25   | 11                       | 24 1/2  | 5 7/8  | 5 1/2  |
|        | 8     | 13 x 37   | 12 5/8                   | 36 5/16 | 7 7/8  | 6 5/16 |
|        | 10    | 15 x 37   | 14 5/8                   | 36 5/16 | 9 7/8  | 7 5/16 |
|        | 12    | 18 x 60   | 17 1/8                   | 60      | 11 7/8 | 8 5/8  |
|        | 16    | 21 x 79   | 20 1/2                   | 78 7/8  | 15 7/8 | 10 1/4 |
|        | 10    | 24 x 24   | 24                       | 24      | 9 7/8  | 12     |
|        | 12    | 24 x 36   | 24                       | 36      | 11 7/8 | 12     |
|        | 14    | 24 x 48   | 24                       | 48      | 13 7/8 | 12     |
|        | 14    | 30 x 24   | 30                       | 24      | 13 7/8 | 15     |
|        | 16    | 30 x 36   | 30                       | 36      | 15 7/8 | 15     |
|        | 16    | 30 x 48   | 30                       | 48      | 15 7/8 | 15     |

Note: All dimensions are in inches

Note: This submittal is meant to demonstrate general dimensions of this product. The drawing on this submittal are not meant to detail every aspect of the product with exactness. Drawings are not to scale. TITUS reserves the right to make changes without written notice.