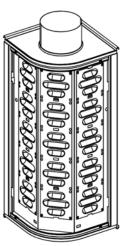

View showing integral variable air pattern controllers

Note: All dimensions are in inches

## **General Description**

- DVVC is a displacement diffuser with 90° air discharge pattern for corner mount applications
- The DVVC is designed to supply a large volume of air at low velocity to the occupied zone
- Includes integral variable air pattern controllers for easy adjustment of the air flow spread pattern
- Includes air volume measurement outlet to facilitate balancing. K-factor is marked on outlet
- Material is galvanized steel and aluminum
- Standard finish is #26 white (powdercoat)
- Mounting base and telescopic duct cover are available as accessories