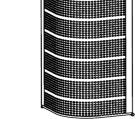

View showing integral variable air pattern controllers

Note: All dimensions are in inches

## **General Description**

- DVVC is a displacement diffuser with 90° air discharge pattern for corner mount applications
- The DVVC is designed to supply a large volume of air at low velocity to the occupied zone
- Includes integral variable air pattern controllers for easy adjustment of the air flow spread pattern
- Includes air volume measurement outlet to facilitate balancing. K-factor is marked on outlet
- Material is galvanized steel and aluminum
- Standard finish is #26 white (powdercoat)
- Mounting base and telescopic duct cover are available as accessories