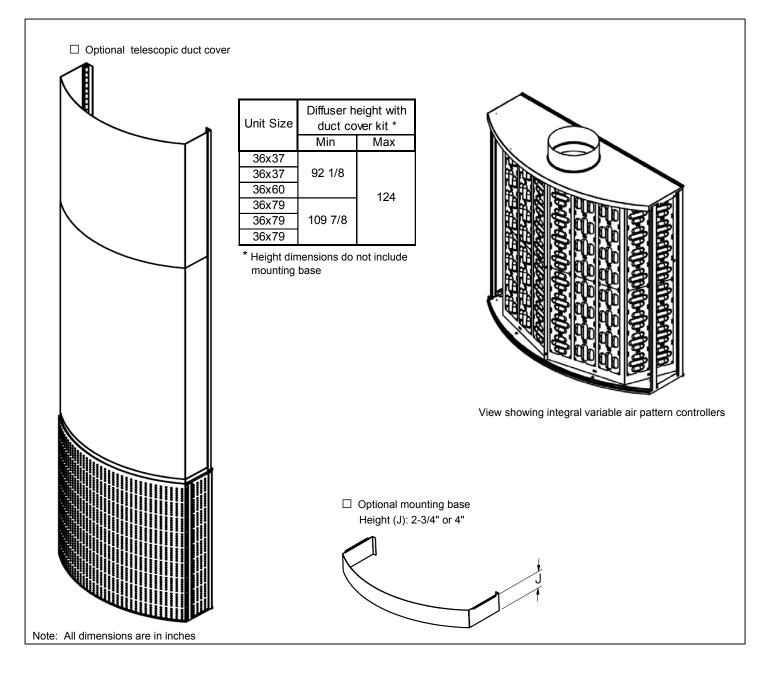

## General Description -

- DVBC is a rectangular displacement diffuser with curved face for wall or flush mount applications
- The DVBC is designed to supply a large volume of air at low velocity to the occupied zone
- Includes integral variable air pattern controllers for easy adjustment of the air flow spread pattern
- Includes air volume measurement outlet to facilitate balancing. K-factor is marked on outlet
- Material is galvanized steel and aluminum
- Standard finish is #26 white (powdercoat)
- Mounting base and telescopic duct cover are available as accessories

This submittal is meant to demonstrate general dimensions of this product. The drawings are not meant to detail every aspect of the product. Drawings are not to scale. Titus reserves the right to make changes without written notice.