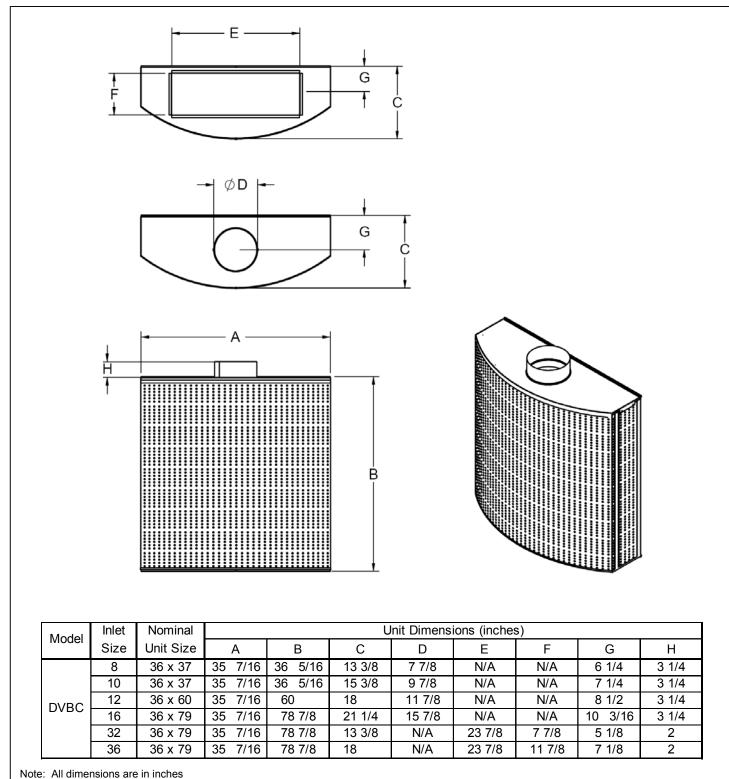

## DVBC

Rectangular Displacement Diffuser with Curved Face

This submittal is meant to demonstrate general dimensions of this product. The drawings are not meant to detail every aspect of the product. Drawings are not to scale. Titus reserves the right to make changes without written notice.

## General Description -

- DVBC is a rectangular displacement diffuser with curved face for wall or flush mount applications
- The DVBC is designed to supply a large volume of air at low velocity to the occupied zone
- Includes integral variable air pattern controllers for easy adjustment of the air flow spread pattern
- Includes air volume measurement outlet to facilitate balancing. K-factor is marked on outlet
- Material is galvanized steel and aluminum
- Standard finish is #26 white (powdercoat)
- Mounting base and telescopic duct cover are available as accessories