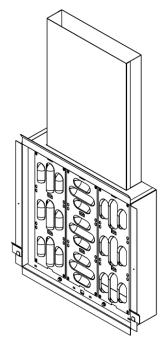

View showing integral variable air pattern controllers

## **General Description**

- DVIR is a rectangular displacement diffuser with 1-way discharge designed for flush mount applications
- The DVIR is designed to supply small to medium volumes of air at low velocity to the occupied zone
- Includes integral variable air pattern controllers for easy adjustment of the air flow spread pattern
- Includes air volume measurement outlet to facilitate balancing. K-factor is marked on outlet
- Material is galvanized steel & aluminum
- Optional duct cover (fixed length: 73-¾")
- Standard finish is #26 white (powdercoat)