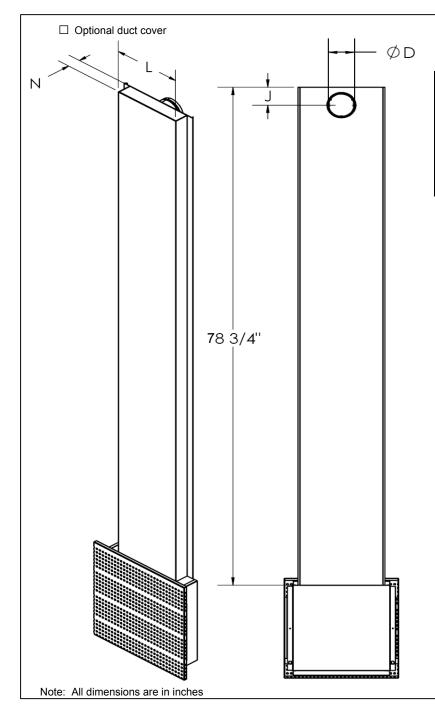

| Model | Inlet | Inlet Dimensions (inches) |         |         |   |  |  |  |  |
|-------|-------|---------------------------|---------|---------|---|--|--|--|--|
| MOGE  | Size  | D                         | J       | L       | N |  |  |  |  |
|       | 8     | 3 7/8                     | 2 7/8   | 6 1/16  | 2 |  |  |  |  |
|       | 12    | 3 7/8                     | 2 7/8   | 10 1/16 | 2 |  |  |  |  |
| DVIR  | 14    | 4 7/8                     | 3 7/16  | 12 1/16 | 2 |  |  |  |  |
| DVIIX | 16    | 5 7/8                     | 4 1/8   | 14 1/16 | 2 |  |  |  |  |
|       | 23    | 7 7/8                     | 4 15/16 | 20 1/16 | 3 |  |  |  |  |
|       | 27    | 9 7/8                     | 5 15/16 | 24 1/16 | 3 |  |  |  |  |

## **General Description**

- DVIR is a rectangular displacement diffuser with 1-way discharge designed for flush mount applications
- The DVIR is designed to supply small to medium volumes of air at low velocity to the occupied zone
- Includes integral variable air pattern controllers for easy adjustment of the air flow spread pattern
- Includes air volume measurement outlet to facilitate balancing. K-factor is marked on outlet
- Material is galvanized steel & aluminum
- Optional duct cover (fixed length: 73-¾")
- Standard finish is #26 white (powdercoat)