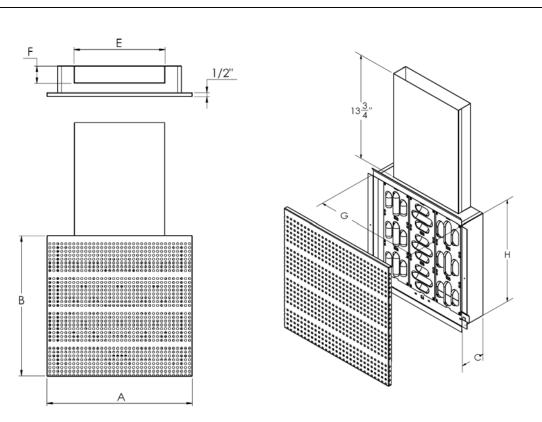

## Rectangular Displacement Diffuser • Flush or Wall Mount

| Model | Inlet  | Nominal   | Unit Dimensions (Inches) |       |       |        |       |          |          |  |
|-------|--------|-----------|--------------------------|-------|-------|--------|-------|----------|----------|--|
|       | Size   | Unit Size | Α                        | В     | С     | E      | F     | G        | Н        |  |
| DVIR  | 6 x 2  | 12 x 10   | 12.00                    | 10.00 | 3 1/8 | 5 7/8  | 1 7/8 | 9 11/16  | 7 13/16  |  |
|       | 6 x 2  | 12 x 12   | 12.00                    | 12.00 | 3 1/8 | 5 7/8  | 1 7/8 | 9 11/16  | 9 13/16  |  |
|       | 10 x 2 | 16 x 10   | 16.00                    | 10.00 | 3 1/8 | 9 7/8  | 1 7/8 | 13 11/16 | 7 13/16  |  |
|       | 10 x 2 | 16 x 12   | 16.00                    | 12.00 | 3 1/8 | 9 7/8  | 1 7/8 | 13 11/16 | 9 13/16  |  |
|       | 10 x 2 | 16 x 16   | 16.00                    | 16.00 | 3 1/8 | 9 7/8  | 1 7/8 | 13 11/16 | 13 13/16 |  |
|       | 10 x 2 | 16 x 24   | 16.00                    | 24.00 | 3 1/8 | 9 7/8  | 1 7/8 | 13 11/16 | 21 13/16 |  |
|       | 12 x 2 | 20 x 20   | 20.00                    | 20.00 | 3 1/8 | 11 7/8 | 1 7/8 | 17 7/16  | 17 13/16 |  |
|       | 14 x 2 | 24 x 12   | 24.00                    | 12.00 | 3 1/8 | 13 7/8 | 1 7/8 | 21 11/16 | 9 13/16  |  |
|       | 14 x 2 | 24 x 18   | 24.00                    | 18.00 | 3 1/8 | 13 7/8 | 1 7/8 | 21 11/16 | 16       |  |
|       | 14 x 2 | 24 x 24   | 24.00                    | 24.00 | 3 1/8 | 13 7/8 | 1 7/8 | 21 11/16 | 21 13/16 |  |
|       | 20 x 3 | 24 x 30   | 24.00                    | 30.00 | 4     | 19 7/8 | 2 7/8 | 21 11/16 | 27 13/16 |  |
|       | 20 x 3 | 24 x 36   | 24.00                    | 36.00 | 4     | 19 7/8 | 2 7/8 | 21 11/16 | 33 13/16 |  |
|       | 20 x 3 | 24 x 48   | 24.00                    | 48.00 | 4     | 19 7/8 | 2 7/8 | 21 11/16 | 45 13/16 |  |
|       | 20 x 3 | 30 x 24   | 30.00                    | 24.00 | 4     | 19 7/8 | 2 7/8 | 27 11/16 | 21 13/16 |  |
|       | 20 x 3 | 36 x 12   | 36.00                    | 12.00 | 4     | 19 7/8 | 2 7/8 | 33 11/16 | 9 13/16  |  |
|       | 20 x 3 | 36 x 24   | 36.00                    | 24.00 | 4     | 19 7/8 | 2 7/8 | 33 11/16 | 21 13/16 |  |
|       | 20 x 3 | 48 x 12   | 48.00                    | 12.00 | 4     | 19 7/8 | 2 7/8 | 45 11/16 | 9 13/16  |  |
|       | 20 x 3 | 48 x 24   | 48.00                    | 24.00 | 4     | 19 7/8 | 2 7/8 | 45 11/16 | 21 13/16 |  |
|       | 24 x 3 | 60 x 24   | 60.00                    | 24.00 | 4     | 23 7/8 | 2 7/8 | 57 11/16 | 21 13/16 |  |

Note: All dimensions are in inches

Note: This submittal is meant to demonstrate general dimensions of this product. The drawing on this submittal are not meant to detail every aspect of the product with exactness. Drawings are not to scale. TITUS reserves the right to make changes without written notice.