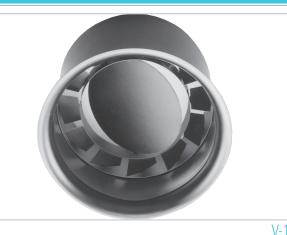

# diffusers

V-1

- Model V-1 round ceiling diffusers are designed for both heating and cooling applications
- Vortex generators spin the air in a spiral pattern. This creates a Coanda effect, forcing the air to adhere to the curved border and spread evenly across the ceiling.
- Uniform 360° discharge pattern
- Excellent performance in variable air volume applications
- Especially suitable for foyers, waiting rooms and other areas with recessed lighting fixtures. Complements black light and down light fixtures.
- Adjusted from horizontal to vertical discharge vortex by opening the blank-off plate in the center

#### Adjustable Vortex / Steel

Vortex generators spin the air in a spiral pattern. This creates a Coanda effect, forcing the air to adhere to the curved border and spread evenly across the ceiling. These diffusers are especially suitable for foyers, waiting rooms and other areas with recessed lighting fixtures.