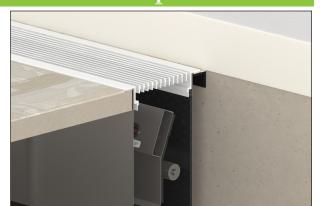

enum drops into perimeter slot and sits on top of the raised floor tile (by others) and a perimeter angle
- The TAF-L-E has an SCR electric heat fin tube assembly in the
- The TAF-L-E plenum is constructed of galvanized steel
- ETL listed at 120V, 208V, 240V, 277V



TAF-L-E



## MODEL:

TAF-L-E / Linear Diffuser Heating Plenum with Fin-tube SCR Heat

## **OVERVIEW**

The TAF-L-E is a fixed linear bar diffuser plenum constructed of galvanized steel for underfloor perimeter heating applications. The heating plenum drops into the perimeter slot and sits on top of the raised floor tile. The TAF-L-E has a SCR electric heat fin tube heating element. The unit is available at 120V, 208V, 240V, 277V, and has an ETL listing. This product saves energy and can contribute toward LEED certification.



Cross section view of an installed TAF-L-E