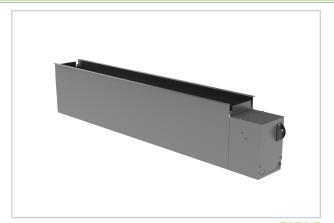

## TAF-L-E

- Titus TAF-L-E is a fixed linear bar diffuser plenum for underfloor perimeter heating applications
- The TAF-L-E is designed to be integrated with the CT-TAF-L linear bar grille (see CT-TAF-L submittal for more information)
- · Removal of the floor tiles is not required
- The TAF-L-E return plenum drops into perimeter slot and sits on top of the raised floor tile (by others) and a perimeter angle
- The TAF-L-E has an SCR electric heat fin tube assembly in the
- The TAF-L-E plenum is constructed of galvanized steel
- ETL listed at 120V, 208V, 240V, 277V

## MODEL:

TAF-L-E / Linear Diffuser Heating Plenum with Fin-tube SCR Heat

## **OVERVIEW**

The TAF-L-E is a fixed linear bar diffuser plenum constructed of galvanized steel for underfloor perimeter heating applications. The heating plenum drops into the perimeter slot and sits on top of the raised floor tile. The TAF-L-E has a SCR electric heat fin tube heating element. The unit is available at 120V, 208V, 240V, 277V, and has an ETL listing. This product saves energy and can contribute toward LEED certification.