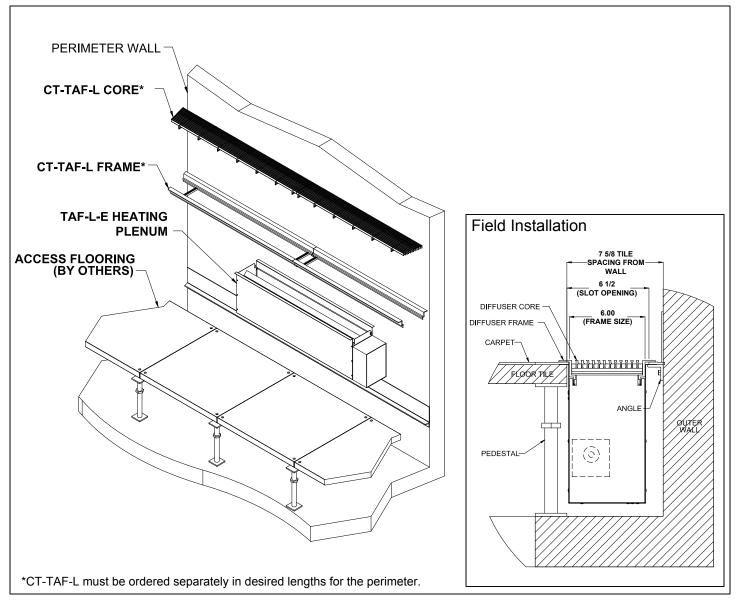

## **General Description**

- Titus TAF-L-E is a fixed linear bar diffuser plenum for underfloor perimeter heating applications.
- The TAF-L-E is designed to be integrated with the CT-TAF-L linear bar grille (see CT-TAF-L submittal for more information).
- Installs into the CT-TAF-L from the top surface. Removal of the flooring is not required.
- The TAF-L-E return plenum drops into perimeter slot and sits on top of the raised floor tile (by others) and a perimeter angle.
- The TAF-L-E has an SCR electric heat fin tube assembly in the plenum
- The TAF-L-E plenum is constructed of galvanized steel.
- ETL listed at 120V, 208V, 240V, 277V at 1.1 kw