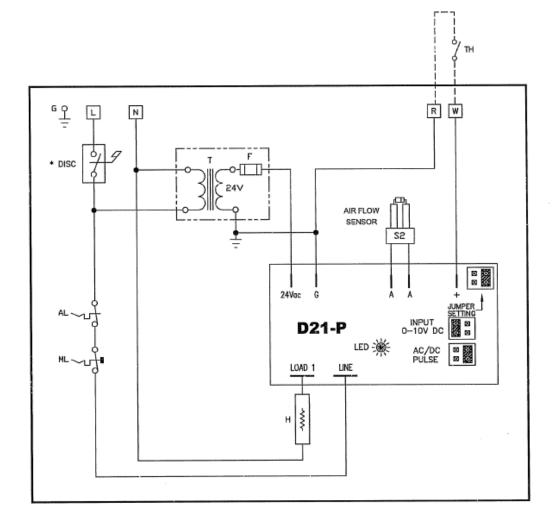

## **Wiring Diagram**

## IMPORTANT

Wire in accordance with local & National Electrical codes. Read instructions carefully before wiring and operating.

Frame shown in heavy line represents Thermolec Electric Coil. All wiring outside this frame are "typical external wiring by others".

## LEGEND

AL Automatic Reset Linear Cut Out
\* DISC Optional Disconnect Switch
D21-P Solid State Controller
F Fuse Or Fuse Link
ML Manual Reset Linear Cut Out
S2 Air Flow Sensor
T Control Circuit Transformer
TH Thermostat