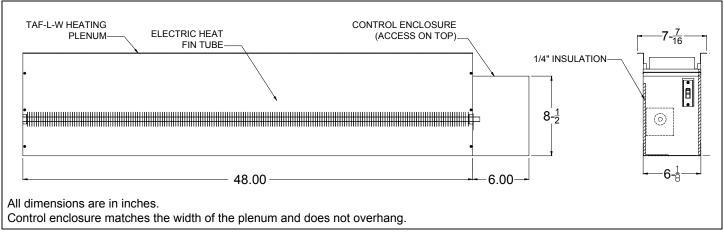

**TAF-L-E**Access Floor Diffuser Series
Linear Diffuser Plenum with Fin-tube SCR Electric Heat

## **General Description**

- Titus TAF-L-E is a fixed linear bar diffuser plenum for underfloor perimeter heating applications.
- The TAF-L-E is designed to be integrated with the CT-TAF-L linear bar grille (see CT-TAF-L submittal for more information).
- Installs into the CT-TAF-L from the top surface. Removal of the flooring is not required.
- The TAF-L-E return plenum drops into perimeter slot and sits on top of the raised floor tile (by others) and a perimeter angle.
- The TAF-L-E has an SCR electric heat fin tube assembly in the plenum
- The TAF-L-E plenum is constructed of galvanized steel.
- ETL listed at 120V, 208V, 240V, 277V at 1.1 kw