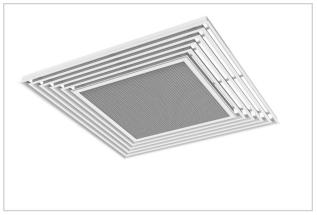

## CSR / CSR-P

- The Titus CSR Series is designed to maximize the performance of a combine supply/return diffuser
- · Supply and return air is handled through one air device
- $\bullet\,$  The CSR and CSR-P are compatible with unitary package equipment from 2% to 25 tons
- The CSR-P shown in the figure is ideal for applications requiring a system that provides equal distribution on all four sides while maintaining low noise levels. It may be installed in a T-bar ceiling or plaster ceiling, or duct mounted in an open area.
- Features and benefits of the CSR and CSR-P diffusers include:
  - » Four-way horizontal airflow
  - » Low noise, low pressure performance
  - » Anti-smudging characteristics
  - » Aluminum diffuser and return air eggcrate
  - » Lightweight design
  - » Built-in hanging support for easy installation

CSR / CSR-P

 Large commercial buildings, warehouses, and retail stores will find the CSR-P the prime selection for single point air distribution systems. Titus provides the entire plenum and diffuser in one piece. The assembled CSR-P unit makes for an easy, low cost installation.

### Combination Supply / Return / High Capacity

The Titus CSR Series is designed to maximize the performance of a combination supply/return diffuser. Supply and return air is handled through one air device.

Rendering of a CSR installed in a ceiling