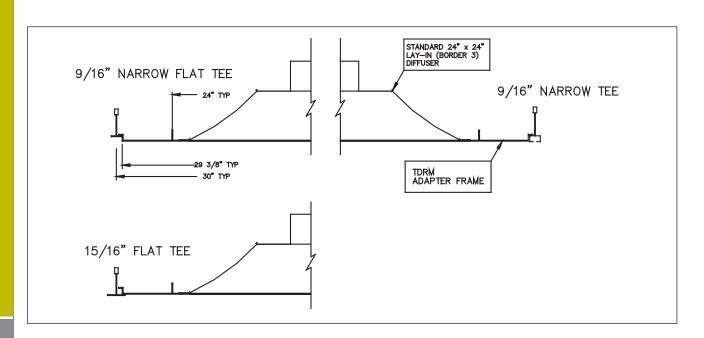

## **TDRM**

- The TDRM allows T-bar, lay-in type diffusers (border type 3) to be installed in 30 x 30 ceiling tees
- Can be used with all Titus diffusers that are 24 x 24 lay-in type
- Can be used to access ceiling plenum. Diffuser with flex connection can be lifted out of frame to access ceiling space.

**TDRM** 

mounting fram

See website for Specifications

TDRM / Aluminum