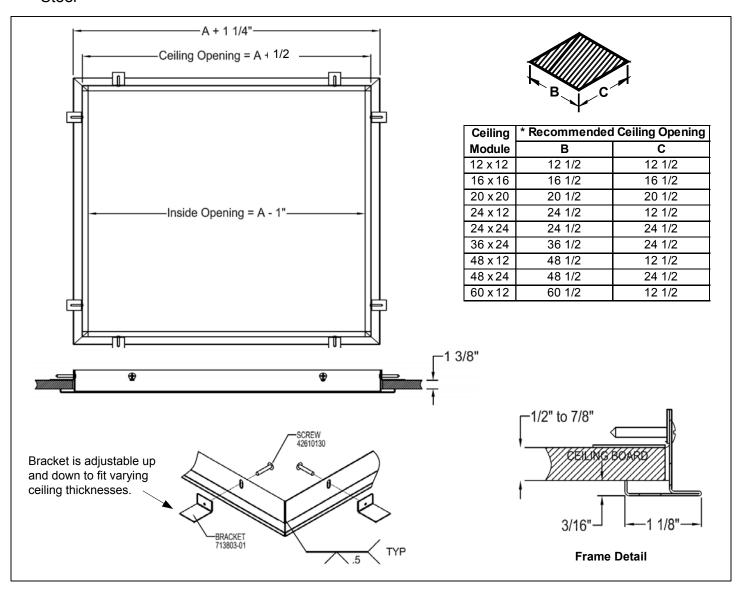

### General Description -

- Model TRM-S TITUS Rapid Mount Frame allows T-bar, lay-in type diffusers (border Type 3) to be installed in surface mounting applications (border Type 1).
- TRM-S frame is installed in opening and secured in place using security clips.
  Screws are mounted flush in frame inside mounting.
- Rapid Mount Frame can be mounted in plaster or sheet rock ceiling.
- The TRM-S can be used to access ceiling plenum. Diffuser with flex connection can be lifted out of frame to access ceiling space.
- Material is steel.

This submittal is meant to demonstrate general dimensions of this product. The drawings are not meant to detail every aspect of the product. Drawings are not to scale. Titus reserves the right to make changes without written notice.