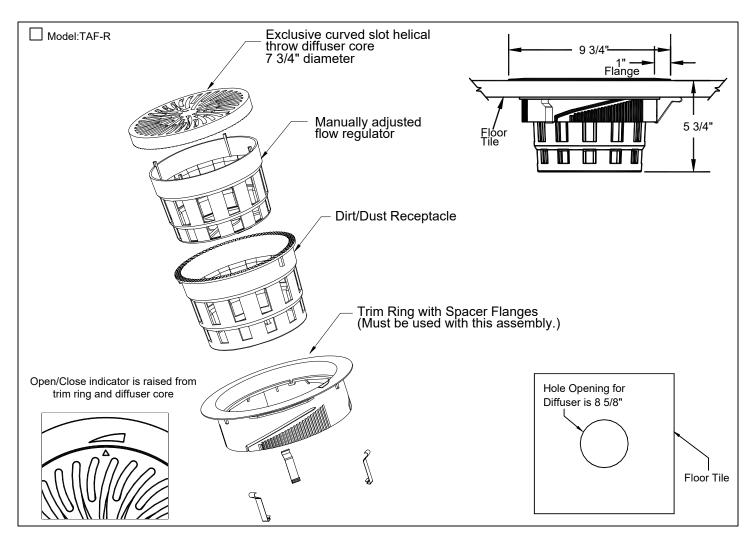

# Access Floor Diffuser Series Short Throw

### **General Description**

- The TITUS Model TAF-R is designed for application in access floor air distribution systems.
- All components are constructed of a highimpact polymer material, designed to resist damage from traffic.
- Complies to NFPA 90B structural requirement for floor diffusers.
- TAF-R diffuser material complies with UL-94-5V standard for flammability.
- The actuated option for the TAF-R can have a maximum of six daisy chain units together utilizing the standard 12ft. Plenum cable. This allows for a maximum of 12 units per power supply with six unit on each side of the power supply.
- High induction helical air pattern creates ideal circulation without excess inlet pressure requirements.
- Removable flow regulator is manually operated without removing the core.
- Optional actuated flow regulator automatically adjusts the airflow based on setpoint and zone temperature (thermostat required).
- External Open/Close indicator coupled with the internal Open/Close stop allow visual determination of damper position.
- Architecturally appealing core design is available in standard light gray or black color. On standard gray units only the core & trim ring are available in gray. All other components (beneath the floor tile) are black. Open/Close indicator is raised from diffuser trim ring and core to be visually appealing. Optional colors may be specified to match any building interior's scheme.
- The trim ring's extra wide flange is designed to prevent carpet from pulling away from the diffuser.
- The spring clip attached to the trim ring is designed for rapid and secure press fit installation in raised floor panels.
- With the diffuser installed in the floor panel, relocation to another zone is simply done through relocating the floor panel.
- Dirt/dust collection receptacle can be easily removed for cleaning.
- Diffuser can be installed after flooring and carpet installation are complete.
- The minimum order quantity for custom colors is 500 units. Quantities less than 500 will be handled on a quotation basis from Titus.
- All custom colors are subject to the setup charge. The Leadtime on special colors is dependent on the matching process and may vary. A sample of the color to be matched must accompany the order on orders with special colors. When ordering a special color, we recommend ordering an additional 5% more units for replacement.