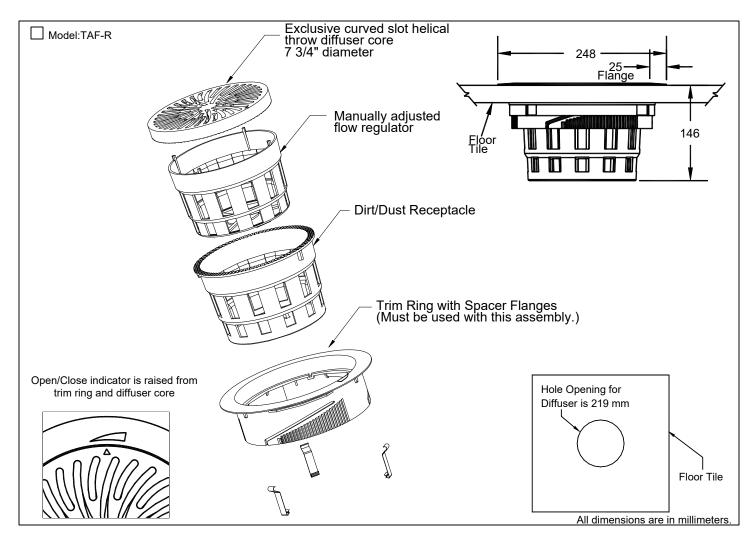

### **General Description**

- The TITUS Model TAF-R is designed for application in access floor air distribution systems.
- All components are constructed of a highimpact polymer material, designed to resist damage from traffic.
- Complies to NPFA 90B structural requirement for floor diffusers.
- TAF-R diffuser material complies with UL-94-5V standard for flammability.
- High induction helical air pattern creates ideal circulation without excess inlet pressure requirements.
- Removable flow regulator is manually operated without removing the core.
- Optional actuated flow regulator automatically adjusts the airflow based on setpoint and zone temperature (thermostat required).
- External Open/Close indicator coupled with the internal Open/Close stop allow visual determination of damper position.
- Architecturally appealing core design is available in standard light gray or black color.
  On standard gray units only the core & trim ring are available in gray. All other components (beneath the floor tile) are black.
  Open/Close indicator is raised from diffuser trim ring and core to be visually appealing.
  Optional colors may be specified to match any building interior's scheme.

- The trim ring's extra wide flange is designed to prevent carpet from pulling away from the diffuser
- The spring clip attached to the trim ring is designed for rapid and secure press fit installation in raised floor panels.
- With the diffuser installed in the floor panel, relocation to another zone is simply done through relocating the floor panel.
- Dirt/dust collection receptacle can be easily removed for cleaning.
- Diffuser can be installed after flooring and carpet installation are complete.
- The minimum order quantity for custom colors is 500 units. Quantities less than 500 will be handled on a quotation basis from Titus.
- All custom colors are subject to the setup charge. The Leadtime on special colors is dependent on the matching process and may vary. A sample of the color to be matched must accompany the order on orders with special colors. When ordering a special color, we recommend ordering an additional 5% more units for replacement.