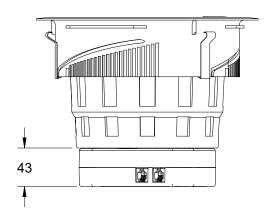

# **Actuated Flow Regulator (Optional)**

Check **▼** if provided.

Actuator

Thermostat

- 24VAC electric flow regulator actuator is integral part of the assembly
- Positive locking quick connect cable and plug for easy installation
- UL Rated