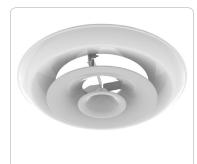

Titus model TMR-AA is a round ceiling diffuser designed for both heating and

ML

FLOWBAR

DL

cooling applications. All sizes have three cones, giving it a uniform appearance where different sizes are used in the same area. The TMR-AA delivers a uniform 360° air discharge pattern and exhibits excellent performance in variable air volume (VAV) systems.