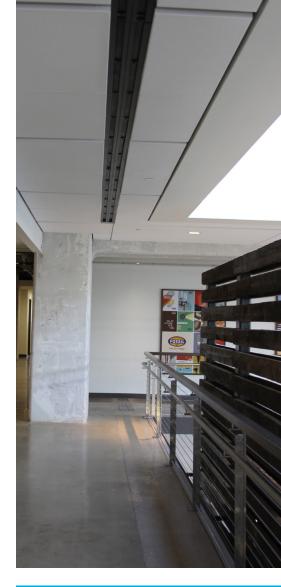

#### THE TITUS SOLUTION

Titus was extremely pleased to be selected to provide the air distribution for such a strong fashion brand. We have many products that not only work well in open-ceiling environments, but also produce products that perform well in hard ceiling applications. There are a tremendous amount of Titus products featured throughout this 535,000 square-foot facility. The majority of our products featured within the new headquarters are the TMR-AA diffuser, the FlowBar, the ML diffuser, and the Drum Louver (DL).

Our linear bar diffusers are quickly becoming a favorite selection for architects to choose from. Titus' FlowBar and ML diffusers highlight this particular set of diffusers. The FlowBar is an architectural linear diffuser system that maximizes engineering performance without sacrificing the aesthetic considerations of the architect. FlowBar's outstanding performance allows higher airflows than conventional linear diffusers. The wide array of slot widths allow for more CFM per linear foot while minimizing noise and pressure loss. The Flowbar system is available in continuous linear, incremental linear and square configurations. The Titus ML Modulinear diffuser is a high performance, high quality linear slot diffuser. The unique "ice tong" deflector blades allow for both changes in air volume and direction from the face of the diffuser. This diffuser is also available in 1 through 8-slot configurations except for the ML-40. It is only available in 4-slot configurations.