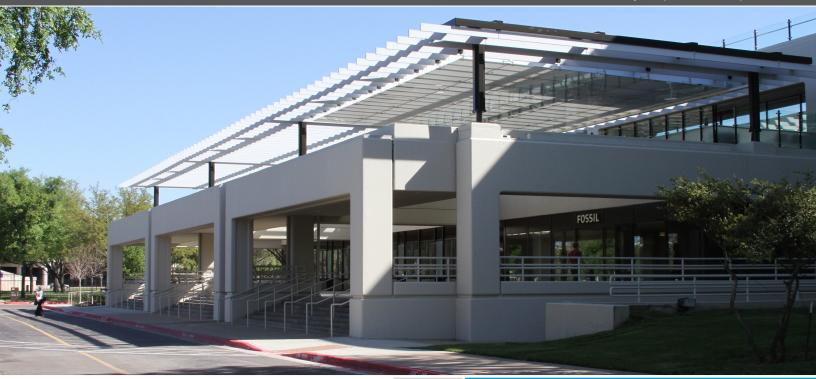

### **ABOUT THE PROJECT**

The new Fossil Headquarters located in the old BlueCross / BlueShield of Texas building is an impressive interior renovation completed by Corgan Associates, Schmidt & Stacy Consulting Engineers, TDIndustries and others in a very short timeframe. The contractors and installers had consistent input from the designers throughout the project. The new headquarters combines two buildings to create a breathtaking facility that consists of open and hard ceilings, a two-story gym, a photo lab for producing their own marketing collateral and conference rooms that resemble small boutique stores! Fossil truly spared no expense when it came to creating the perfect office environment for its employees and customers.