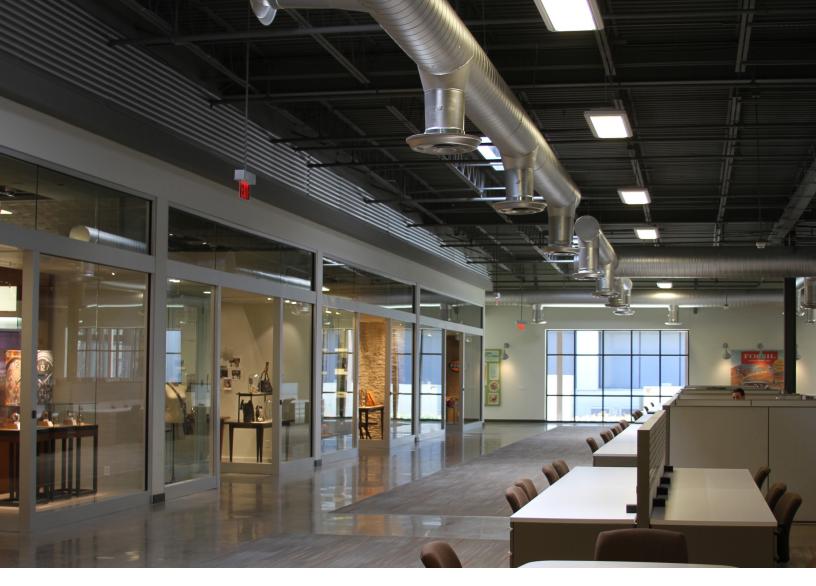

### **ABOUT THE PROJECT**

The new Fossil Headquarters located in the old BlueCross / BlueShield of Texas building is an impressive interior renovation completed by Corgan Associates, Schmidt & Stacy Consulting Engineers, TDIndustries and others in a very short timeframe. The contractors and installers had consistent input from the designers throughout the project. The new headquarters combines two buildings to create a breathtaking facility that consists of open and hard ceilings, a two-story gym, a photo lab for producing their own marketing collateral and conference rooms that resemble small boutique stores! Fossil truly spared no expense when it came to creating the perfect office environment for its employees and customers.

#### THE TITUS SOLUTION

Titus was extremely pleased to be selected to provide the air distribution for such a strong fashion brand. We have many products that not only work well in open-ceiling environments, but also produce products that perform well in hard ceiling applications. There are a tremendous amount of Titus products featured throughout this 535,000 square-foot facility. The majority of our products featured within the new headquarters are the TMR-AA diffuser, the FlowBar, the ML diffuser, and the Drum Louver (DL).