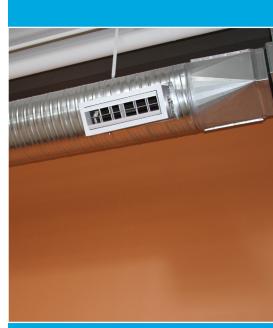

Titus model TMR-AA is a round ceiling diffuser designed for both heating and

ML

FLOWBAR

DL

cooling applications. All sizes have three cones, giving it a uniform appearance where different sizes are used in the same area. The TMR-AA delivers a uniform 360° air discharge pattern and exhibits excellent performance in variable air volume (VAV) systems.