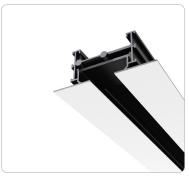

Our linear bar diffusers are quickly becoming a favorite selection for architects to choose from. Titus' FlowBar and ML diffusers highlight this particular set of diffusers. The FlowBar is an architectural linear diffuser system that maximizes engineering performance without sacrificing the aesthetic considerations of the architect. FlowBar's outstanding performance allows higher airflows than conventional linear diffusers. The wide array of slot widths allow for more CFM per linear foot while minimizing noise and pressure loss. The Flowbar system is available in continuous linear, incremental linear and square configurations. The Titus ML Modulinear diffuser is a high performance, high quality linear slot diffuser. The unique "ice tong" deflector blades allow for both changes in air volume and direction from the face of the diffuser. This diffuser is also available in 1 through 8-slot configurations except for the ML-40. It is only available in 4-slot configurations.