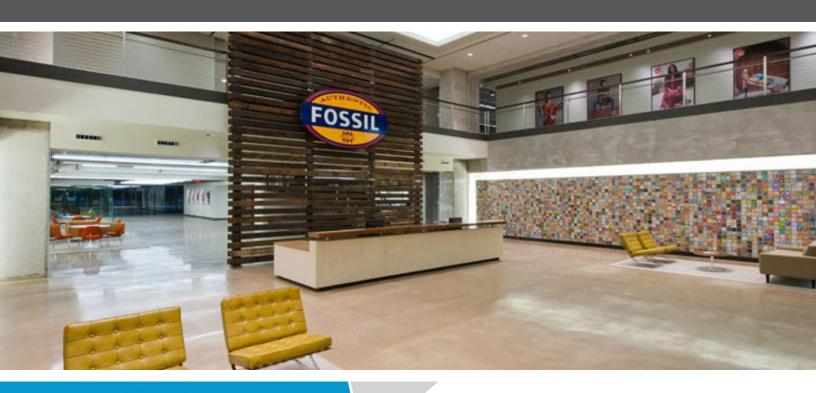

### **ABOUT THE PROJECT**

The new Fossil Headquarters located in the old BlueCross / BlueShield of Texas building is an impressive interior renovation completed by Corgan Associates, Schmidt & Stacy Consulting Engineers, TDIndustries and others in a very short timeframe. The contractors and installers had consistent input from the designers throughout the project. The new headquarters combines two buildings to create a breathtaking facility that consists of open and hard ceilings, a two-story gym, a photo lab for producing their own marketing collateral and conference rooms that resemble small boutique stores! Fossil truly spared no expense when it came to creating the perfect office environment for its employees and customers.