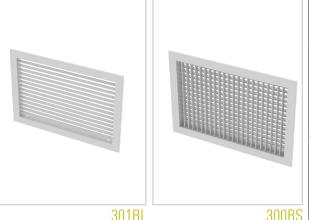

#### 301RS

- 3/4" blade spacing
- · Single deflection
- · Individually adjustable blades
- · Blades parallel to the short dimension

# 300RS

- 3/4" blade spacing
- · Double deflection
- · Individually adjustable blades
- · Front blades parallel to the short dimension