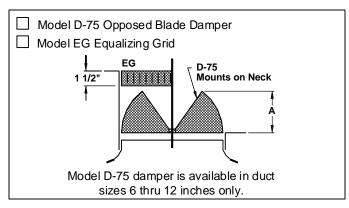

#### Accessories (Optional) for Round Neck

Check if provided.

Dimension "A" in Inches, for Dampers Shown

| Accessories | Nominal Round Duct Sizes |       |       |       |      |       |       |        |        |        |        |
|-------------|--------------------------|-------|-------|-------|------|-------|-------|--------|--------|--------|--------|
|             | 6                        | 8     | 10    | 12    | 14   | 16    | 18    | 20     | 24     | 30     | 36     |
| AG-100      |                          | _     | _     | _     | _    | N/A   | N/A   | N/A    | N/A    | N/A    | N/A    |
| D-100       | _                        | _     | _     | _     | _    | N/A   | N/A   | N/A    | N/A    | N/A    | N/A    |
| D-75        | 2 3/8                    | 3 1/4 | 4 1/8 | 4 7/8 | N/A  | N/A   | N/A   | N/A    | N/A    | N/A    | N/A    |
| AG-85       | 2 1/2                    | 3 1/2 | 4 1/2 | 5 1/2 | 61/2 | 7 1/2 | 8 1/2 | 9 1/2  | 11 1/2 | N/A    | N/A    |
| AG-65       | 3 3/8                    | 4 1/2 | 5 1/2 | 7 1/8 | 85/8 | 9 7/8 | 11    | 12 1/4 | 14 7/8 | 17 1/2 | 21 3/4 |
| AG-75       | 2 3/4                    | 3 5/8 | 4 1/2 | 5 3/8 | 23/4 | 3 1/2 | 4 1/8 | 4 7/8  | 5 5/8  | 6 1/8  | 7 5/8  |