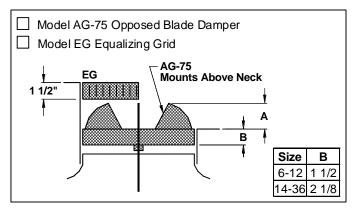

#### Accessories (Optional) for Round Neck

Check if provided.

Dimension "A" in Inches, for Dampers Shown

| Accessories | Nominal Round Duct Sizes |       |       |       |      |       |       |        |        |        |        |
|-------------|--------------------------|-------|-------|-------|------|-------|-------|--------|--------|--------|--------|
|             | 6                        | 8     | 10    | 12    | 14   | 16    | 18    | 20     | 24     | 30     | 36     |
| AG-100      |                          | _     | _     | _     | _    | N/A   | N/A   | N/A    | N/A    | N/A    | N/A    |
| D-100       | _                        | _     | _     | _     | _    | N/A   | N/A   | N/A    | N/A    | N/A    | N/A    |
| D-75        | 2 3/8                    | 3 1/4 | 4 1/8 | 4 7/8 | N/A  | N/A   | N/A   | N/A    | N/A    | N/A    | N/A    |
| AG-85       | 2 1/2                    | 3 1/2 | 4 1/2 | 5 1/2 | 61/2 | 7 1/2 | 8 1/2 | 9 1/2  | 11 1/2 | N/A    | N/A    |
| AG-65       | 3 3/8                    | 4 1/2 | 5 1/2 | 7 1/8 | 85/8 | 9 7/8 | 11    | 12 1/4 | 14 7/8 | 17 1/2 | 21 3/4 |
| AG-75       | 2 3/4                    | 3 5/8 | 4 1/2 | 5 3/8 | 23/4 | 3 1/2 | 4 1/8 | 4 7/8  | 5 5/8  | 6 1/8  | 7 5/8  |