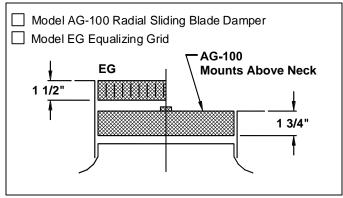

#### Accessories (Optional) for Round Neck

Check if provided.

Dimension "A" in Inches, for Dampers Shown

| Accessories | Nominal Round Duct Sizes |       |       |       |      |       |       |        |        |        |        |
|-------------|--------------------------|-------|-------|-------|------|-------|-------|--------|--------|--------|--------|
|             | 6                        | 8     | 10    | 12    | 14   | 16    | 18    | 20     | 24     | 30     | 36     |
| AG-100      |                          | _     | _     | _     | _    | N/A   | N/A   | N/A    | N/A    | N/A    | N/A    |
| D-100       | _                        | _     | _     | _     | _    | N/A   | N/A   | N/A    | N/A    | N/A    | N/A    |
| D-75        | 2 3/8                    | 3 1/4 | 4 1/8 | 4 7/8 | N/A  | N/A   | N/A   | N/A    | N/A    | N/A    | N/A    |
| AG-85       | 2 1/2                    | 3 1/2 | 4 1/2 | 5 1/2 | 61/2 | 7 1/2 | 8 1/2 | 9 1/2  | 11 1/2 | N/A    | N/A    |
| AG-65       | 3 3/8                    | 4 1/2 | 5 1/2 | 7 1/8 | 85/8 | 9 7/8 | 11    | 12 1/4 | 14 7/8 | 17 1/2 | 21 3/4 |
| AG-75       | 2 3/4                    | 3 5/8 | 4 1/2 | 5 3/8 | 23/4 | 3 1/2 | 4 1/8 | 4 7/8  | 5 5/8  | 6 1/8  | 7 5/8  |

Note: Model AG-100 and D-100 dampers have radial blades that slide in a horizontal plane. For that reason, no opening clearance "A" is dimensioned.