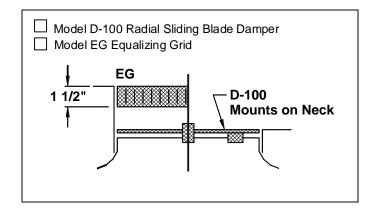

#### Accessories (Optional) for Round Neck

Check if provided.

Dimension "A" in Inches, for Dampers Shown

| Accessories | Nominal Round Duct Sizes |       |       |       |      |       |       |        |        |        |        |
|-------------|--------------------------|-------|-------|-------|------|-------|-------|--------|--------|--------|--------|
|             | 6                        | 8     | 10    | 12    | 14   | 16    | 18    | 20     | 24     | 30     | 36     |
| AG-100      |                          | _     | _     | _     | _    | N/A   | N/A   | N/A    | N/A    | N/A    | N/A    |
| D-100       | _                        | _     | _     | _     | _    | N/A   | N/A   | N/A    | N/A    | N/A    | N/A    |
| D-75        | 2 3/8                    | 3 1/4 | 4 1/8 | 4 7/8 | N/A  | N/A   | N/A   | N/A    | N/A    | N/A    | N/A    |
| AG-85       | 2 1/2                    | 3 1/2 | 4 1/2 | 5 1/2 | 61/2 | 7 1/2 | 8 1/2 | 9 1/2  | 11 1/2 | N/A    | N/A    |
| AG-65       | 3 3/8                    | 4 1/2 | 5 1/2 | 7 1/8 | 85/8 | 9 7/8 | 11    | 12 1/4 | 14 7/8 | 17 1/2 | 21 3/4 |
| AG-75       | 2 3/4                    | 3 5/8 | 4 1/2 | 5 3/8 | 23/4 | 3 1/2 | 4 1/8 | 4 7/8  | 5 5/8  | 6 1/8  | 7 5/8  |

Note: Model AG-100 and D-100 dampers have radial blades that slide in a horizontal plane. For that reason, no opening clearance "A" is dimensioned.