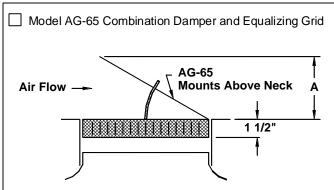

#### Accessories (Optional) for Round Neck

Check if provided.

Dimension "A" in Inches, for Dampers Shown

| Accessories | Nominal Round Duct Sizes |       |       |       |      |       |       |        |        |        |        |
|-------------|--------------------------|-------|-------|-------|------|-------|-------|--------|--------|--------|--------|
|             | 6                        | 8     | 10    | 12    | 14   | 16    | 18    | 20     | 24     | 30     | 36     |
| AG-100      |                          | _     | _     | _     | _    | N/A   | N/A   | N/A    | N/A    | N/A    | N/A    |
| D-100       | _                        | _     | _     | _     | _    | N/A   | N/A   | N/A    | N/A    | N/A    | N/A    |
| D-75        | 2 3/8                    | 3 1/4 | 4 1/8 | 4 7/8 | N/A  | N/A   | N/A   | N/A    | N/A    | N/A    | N/A    |
| AG-85       | 2 1/2                    | 3 1/2 | 4 1/2 | 5 1/2 | 61/2 | 7 1/2 | 8 1/2 | 9 1/2  | 11 1/2 | N/A    | N/A    |
| AG-65       | 3 3/8                    | 4 1/2 | 5 1/2 | 7 1/8 | 85/8 | 9 7/8 | 11    | 12 1/4 | 14 7/8 | 17 1/2 | 21 3/4 |
| AG-75       | 2 3/4                    | 3 5/8 | 4 1/2 | 5 3/8 | 23/4 | 3 1/2 | 4 1/8 | 4 7/8  | 5 5/8  | 6 1/8  | 7 5/8  |

Note: Model AG-100 and D-100 dampers have radial blades that slide in a horizontal plane. For that reason, no opening clearance "A" is dimensioned.