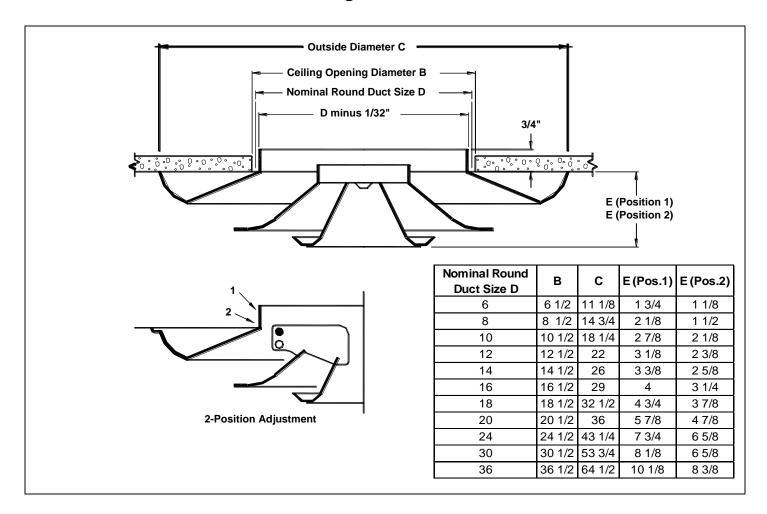

### Accessories (Optional) Check **1** if provided.

Dimensions are in inches.

#### General Description -

- The horizontal discharge settings allow the diffuser to be adjusted for different flow rate conditions. At Position 1, maximum capacity is obtained. At Position 2, induction is increased, and the noise level is increased by 1 NC above those shown in the catalog performance table.
- Uniform 360 degree discharge pattern.
- Excellent performance in variable air volume applications.
- Adjusted by removing the 2 inner cones as a unit and repositioning 6 screws.
- Spring lock allows easy removal and replacement of the 2 inner cones.
- Material is steel.
- For model TMR with neck sizes of 12" to 36" diameter, a retainer cable is provided to allow the inner core to hang during maintenance of the diffuser.