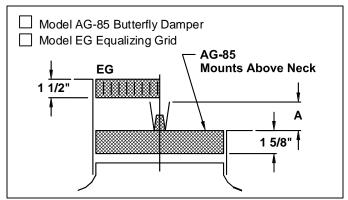

#### Accessories (Optional) for Round Neck

Check if provided.

Dimension "A" in Inches, for Dampers Shown

| Accessories | Nominal Round Duct Sizes |       |       |       |      |       |       |        |        |        |        |
|-------------|--------------------------|-------|-------|-------|------|-------|-------|--------|--------|--------|--------|
|             | 6                        | 8     | 10    | 12    | 14   | 16    | 18    | 20     | 24     | 30     | 36     |
| AG-100      |                          | _     | _     | _     | _    | N/A   | N/A   | N/A    | N/A    | N/A    | N/A    |
| D-100       | _                        | _     | _     | _     | _    | N/A   | N/A   | N/A    | N/A    | N/A    | N/A    |
| D-75        | 2 3/8                    | 3 1/4 | 4 1/8 | 4 7/8 | N/A  | N/A   | N/A   | N/A    | N/A    | N/A    | N/A    |
| AG-85       | 2 1/2                    | 3 1/2 | 4 1/2 | 5 1/2 | 61/2 | 7 1/2 | 8 1/2 | 9 1/2  | 11 1/2 | N/A    | N/A    |
| AG-65       | 3 3/8                    | 4 1/2 | 5 1/2 | 7 1/8 | 85/8 | 9 7/8 | 11    | 12 1/4 | 14 7/8 | 17 1/2 | 21 3/4 |
| AG-75       | 2 3/4                    | 3 5/8 | 4 1/2 | 5 3/8 | 23/4 | 3 1/2 | 4 1/8 | 4 7/8  | 5 5/8  | 6 1/8  | 7 5/8  |