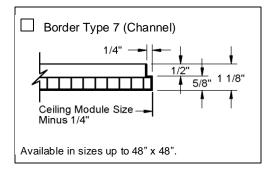

| ☐ Border Type 8 (Core only)        |  |  |  |
|------------------------------------|--|--|--|
| D-1/A"                             |  |  |  |
| Available in sizes up to 48" x 48" |  |  |  |

| Border Type 7 and 8 • Accessories & Options | Check 🗹 | , if provided. |  |  |
|---------------------------------------------|---------|----------------|--|--|
| ☐ EQT • Earthquake tabs                     |         |                |  |  |
| Other:                                      |         |                |  |  |
| Standard Finish: #26 White                  |         |                |  |  |
| Other Finish:                               |         | _              |  |  |
|                                             |         |                |  |  |