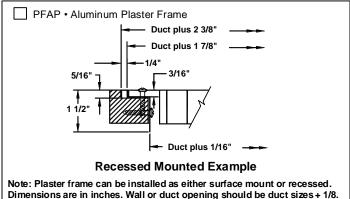

## Eggcrate Return Grilles • Aluminum Grid • Aluminum Border

□ 50F • Code A • ½ x ½ x ½ Grid ☐ 50F-NT • Code A • ½ x ½ x ½ Grid • Narrow Tee Border □ 50F • Code B • ½ x ½ x 1 Grid ☐ 50F-NT • Code B • ½ x ½ x 1 Grid • Narrow Tee Border



#### Fastenings

# ☐ Type C • Concealed Screw □ Type A • External Screw Duct Size minus 3/4" \_ **Duct Size** Available with Border Type 1 only. Type 'C' fastening not available on unit with damper.

#### Mounting Frames



Standard Finish: #26 White

Other Finish:

### Accessories (Optional) Check **Y** if provided.

- ☐ Neck mounted opposed blade☐ IS Insect Screen (1/16" square damper (galvanized steel) mesh - galvanized steel)
- ☐ EQT Earthquake Tabs DS • Debris Screen (1/4" square mesh - galvanized steel)
  - Other: \_\_\_\_

#### General Description

- #8 x 1 1/4 lg. Phillips flat head sheet metal screws painted white.
- Insect and debris screens are not available when dampers are fitted.
- Optional opposed blade damper has screwdriver adjustment accessible through face of grille.
- Material is aluminum.
- All dimensions are ± 1/16"

#### Optional Border Types Available









| Border Type NT Check ✓ if provided.  • Accessories & Options  ☐ Neck mounted opposed blade damper (galvanized steel) |  |