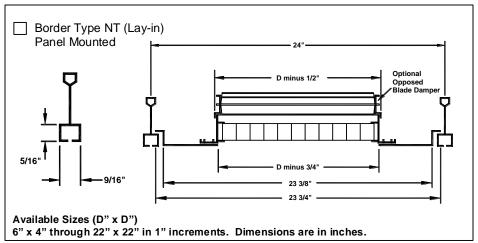

#### Optional Border Types Available

| Border Type NT Check ✓ if provided.  • Accessories & Options  ☐ Neck mounted opposed blade damper (galvanized steel) |  |  |  |  |
|----------------------------------------------------------------------------------------------------------------------|--|--|--|--|
| ☐ EQT • Earthquake Tabs                                                                                              |  |  |  |  |
| ☐ IS • Insect Screen (1/16" square mesh – galvanized steel)                                                          |  |  |  |  |
| <ul><li>□ DS • Debris Screen (1/4" square<br/>mesh – galvanized steel)</li></ul>                                     |  |  |  |  |
| Other:                                                                                                               |  |  |  |  |
| Note: Insect and Debris Screen are mutually exclusive options                                                        |  |  |  |  |
| Standard Finish: #26 White  Other Finish:                                                                            |  |  |  |  |