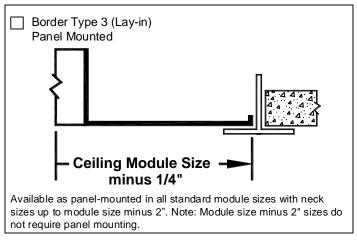

#### Optional Border Types Available

| Border Type NT Check ✓ if provided.  • Accessories & Options  ☐ Neck mounted opposed blade damper (galvanized steel) |  |  |  |  |
|----------------------------------------------------------------------------------------------------------------------|--|--|--|--|
| ☐ EQT • Earthquake Tabs                                                                                              |  |  |  |  |
| ☐ IS • Insect Screen (1/16" square mesh – galvanized steel)                                                          |  |  |  |  |
| <ul><li>□ DS • Debris Screen (1/4" square<br/>mesh – galvanized steel)</li></ul>                                     |  |  |  |  |
| Other:                                                                                                               |  |  |  |  |
| Note: Insect and Debris Screen are mutually exclusive options                                                        |  |  |  |  |
| Standard Finish: #26 White  Other Finish:                                                                            |  |  |  |  |