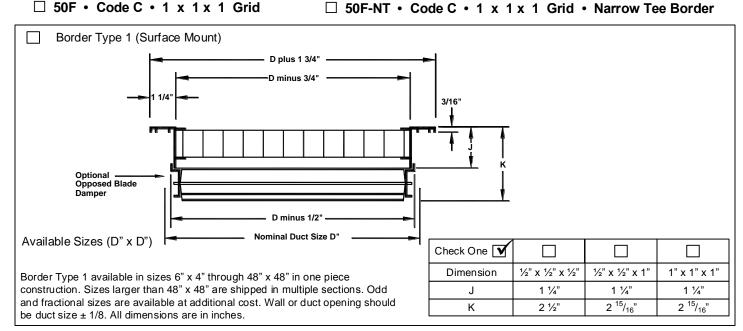

## Eggcrate Return Grilles • Aluminum Grid • Aluminum Border

□ 50F • Code A • ½ x ½ x ½ Grid ☐ 50F-NT • Code A • ½ x ½ x ½ Grid • Narrow Tee Border □ 50F • Code B • ½ x ½ x 1 Grid ☐ 50F-NT • Code B • ½ x ½ x 1 Grid • Narrow Tee Border

#### Optional Border Types Available

| Border Type NT Check ✓ if provided.  • Accessories & Options  ☐ Neck mounted opposed blade damper (galvanized steel) |  |  |  |  |
|----------------------------------------------------------------------------------------------------------------------|--|--|--|--|
| ☐ EQT • Earthquake Tabs                                                                                              |  |  |  |  |
| ☐ IS • Insect Screen (1/16" square mesh – galvanized steel)                                                          |  |  |  |  |
| <ul><li>□ DS • Debris Screen (1/4" square<br/>mesh – galvanized steel)</li></ul>                                     |  |  |  |  |
| Other:                                                                                                               |  |  |  |  |
| Note: Insect and Debris Screen are mutually exclusive options                                                        |  |  |  |  |
| Standard Finish: #26 White  Other Finish:                                                                            |  |  |  |  |