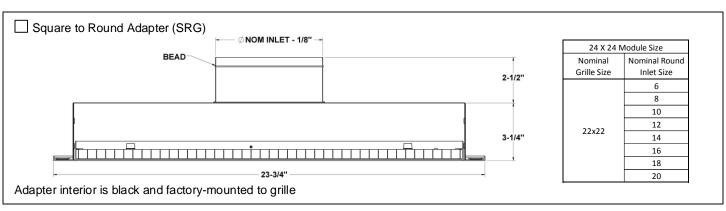

## Eggcrate Return Grilles • Aluminum Grid • Aluminum Border

□ 50F • Code A • ½ x ½ x ½ Grid ☐ 50F-NT • Code A • ½ x ½ x ½ Grid • Narrow Tee Border □ 50F • Code B • ½ x ½ x 1 Grid ☐ 50F-NT • Code B • ½ x ½ x 1 Grid • Narrow Tee Border