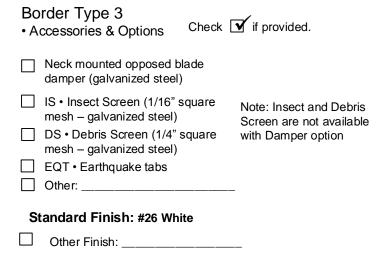

#### Optional Border Types Available

| Border Type NT Check ✓ if provided.  • Accessories & Options  ☐ Neck mounted opposed blade damper (galvanized steel) |  |  |  |  |
|----------------------------------------------------------------------------------------------------------------------|--|--|--|--|
| ☐ EQT • Earthquake Tabs                                                                                              |  |  |  |  |
| ☐ IS • Insect Screen (1/16" square mesh – galvanized steel)                                                          |  |  |  |  |
| <ul><li>□ DS • Debris Screen (1/4" square<br/>mesh – galvanized steel)</li></ul>                                     |  |  |  |  |
| Other:                                                                                                               |  |  |  |  |
| Note: Insect and Debris Screen are mutually exclusive options                                                        |  |  |  |  |
| Standard Finish: #26 White  Other Finish:                                                                            |  |  |  |  |