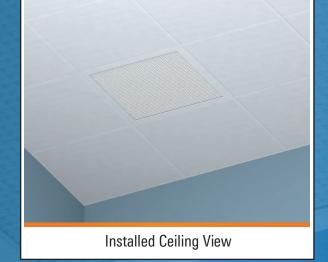

Sight Proof Eggcrate Design

Hides Unsightly Objects in Walls and Ceilings from View

The 45F is an all aluminum return grille with a eggcrate core at a 45° deflection angle that prevents line of sight through the grille. Get the benefit of an attractive look which hides the plenum or the duct behind it without the use of a light shield or plenum.

- Blocks view of objects in walls and ceilings
  - No secondary accessories needed, saving you money and time
- 92% free area same as traditional eggcrate grilles
- All aluminum construction, strong frame and core
- For use in walls, drop ceilings and other special applications
- Available in 304 or optional 316 Stainless Steel