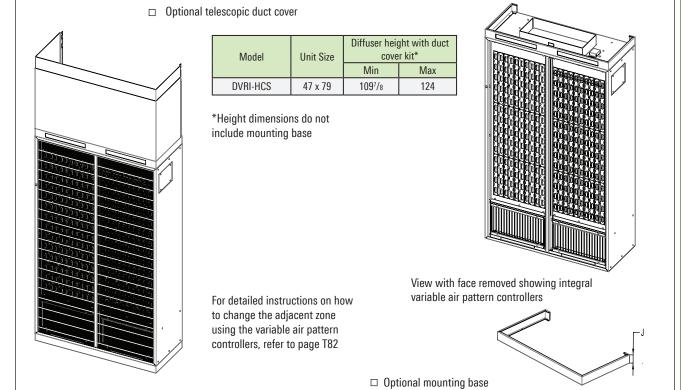

## displacement ventilation

□ Optional telescopic duct cover

Model

DVRI-HCS

Inlet Size

14

| Model    | Unit Size | Diffuser height with duct cover kit* |     |
|----------|-----------|--------------------------------------|-----|
|          |           | Min                                  | Max |
| DVRI-HCS | 36 x 79   | 109 <sup>7</sup> /8                  | 124 |

\*Height dimensions do not include mounting base

For detailed instructions on how to change the adjacent zone using the variable air pattern controllers, refer to page T82

View with face removed showing integral variable air pattern controllers