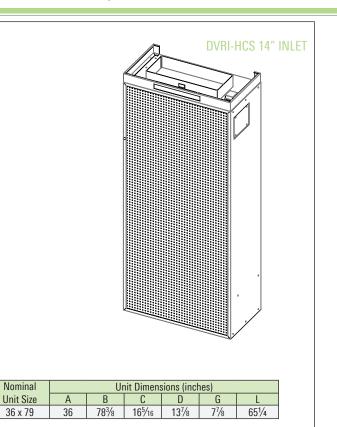

## **DIMENSIONS**



## displacement ventilation













□ Optional telescopic duct cover

Model

DVRI-HCS

Inlet Size

14

| Model    | Unit Size | Diffuser height with duct cover kit* |     |
|----------|-----------|--------------------------------------|-----|
|          |           | Min                                  | Max |
| DVRI-HCS | 36 x 79   | 109 <sup>7</sup> /8                  | 124 |

\*Height dimensions do not include mounting base



For detailed instructions on how to change the adjacent zone using the variable air pattern controllers, refer to page T82

View with face removed showing integral variable air pattern controllers





**DIMENSIONS** 

## SOLAR PLEXICON







Height (J): 2-3/4" or 4"