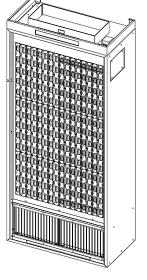

## displacement ventilation

□ Optional telescopic duct cover

Model

DVRI-HCS

Inlet Size

14

| Model    | Unit Size | Diffuser height with duct cover kit* |     |
|----------|-----------|--------------------------------------|-----|
|          |           | Min                                  | Max |
| DVRI-HCS | 36 x 79   | 109 <sup>7</sup> /8                  | 124 |

\*Height dimensions do not include mounting base

For detailed instructions on how to change the adjacent zone using the variable air pattern controllers, refer to page T82

View with face removed showing integral variable air pattern controllers