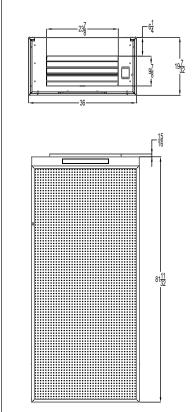

## **DIMENSIONS**

## displacement ventilation

□ Optional telescopic duct cover

Model

DVRI-HCS

Inlet Size

14

| Model    | Unit Size | Diffuser height with duct cover kit* |     |
|----------|-----------|--------------------------------------|-----|
|          |           | Min                                  | Max |
| DVRI-HCS | 36 x 79   | 109 <sup>7</sup> /8                  | 124 |

\*Height dimensions do not include mounting base

For detailed instructions on how to change the adjacent zone using the variable air pattern controllers, refer to page T82

View with face removed showing integral variable air pattern controllers