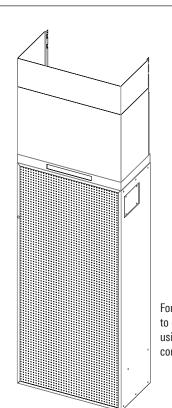

\*Height dimensions do not include mounting base

For detailed instructions on how to change the adjacent zone using the variable air pattern controllers, refer to page T82

View with face removed showing integral variable air pattern controllers