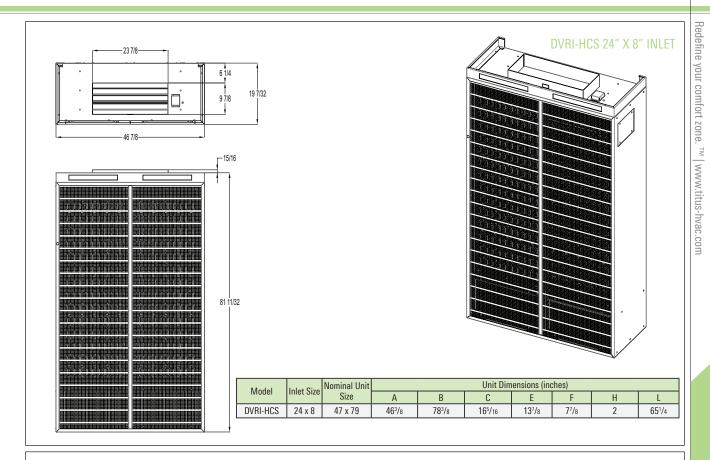

## **DIMENSIONS**



## displacement ventilation













□ Optional telescopic duct cover

Model

DVRI-HCS

Inlet Size

14

| Model    | Unit Size | Diffuser height with duct cover kit* |     |
|----------|-----------|--------------------------------------|-----|
|          |           | Min                                  | Max |
| DVRI-HCS | 36 x 79   | 109 <sup>7</sup> /8                  | 124 |

\*Height dimensions do not include mounting base



For detailed instructions on how to change the adjacent zone using the variable air pattern controllers, refer to page T82

View with face removed showing integral variable air pattern controllers





**DIMENSIONS** 

## SOLAR PLEXICON







Height (J): 2-3/4" or 4"