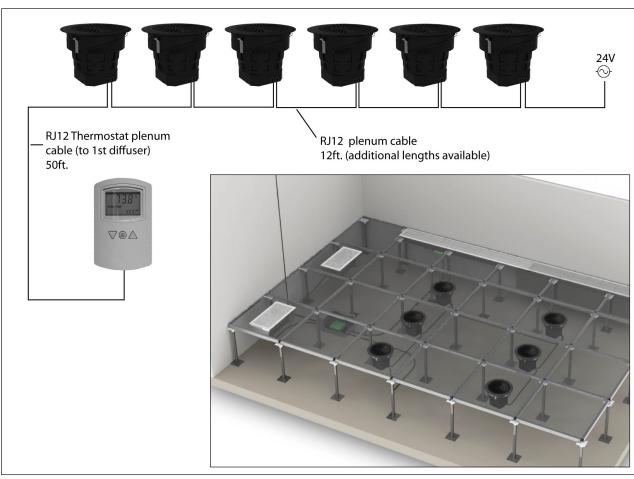

TAF-R / TAFR-AA ACTUATED DAISY CHAIN

## System Overview:

Actuated TAF-R and TAFR-AA diffusers can have a maximum of six units daisy chained to each other utilizing the standard 12 ft. plenum cable. This allows for a maximum of 12 units per power supply with six units on each side of the power supply.