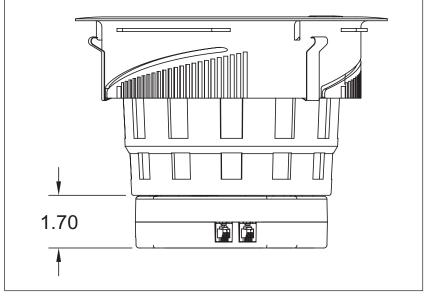

## ACTUATED FLOW REGULATOR

- 24VAC electric flow regulator actuator is integral part of the assembly
- RJ12 cable connections for easy plug and play installation between units
- UL Rated
- 24VAC actuator is direct drive 0-10 VDC control signal
- Room sensor equipped with digital display for setpoint adjustment & PC data connection