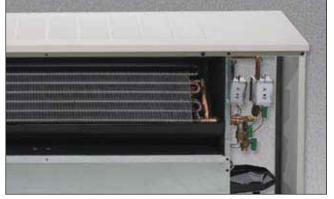

### COILS

All fan coils are available in 2 or 4 pipe configurations. The heating coil is standard in the reheat position. Heating and cooling coils are available with the same or opposite end connections. Access for cleaning on the entering air side is available when the drain pan is removed. Coils are removable for service.

### CONTROL ENCLOSURE

The TVB control enclosure provides adequate space for the unit controller and fan coil relay. The fan coil relay is designed to limit diagnostic problems, while allowing for multi-voltage fan power input. The board is designed for factory installed, color coded, plug and play connections designed to ensure accurate wiring.

#### PIPING PACKAGES

Factory installed piping packages come equipped with components specific to the project. Actuators ship with color coded plug and play connections for quick, accurate installations. Opposite end coil connections are available.