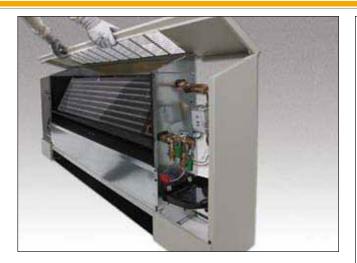

## END POCKETS

The 7.5" end pockets allow for accessibility and service of optional factory piping packages and controls. End panels are removable to allow for even greater access.

#### LID REMOVAL

Top panel is removable from fan coil without the need to disconnect piping or electrical wires.