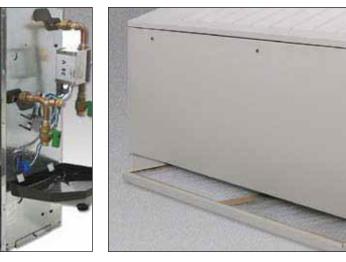

#### PIPING PACKAGES

Factory installed piping packages come equipped with components specific to the project. Actuators ship with color coded plug and play connections for quick, accurate installations. Opposite end coil connections are available.

### POWDER COAT PAINTED SURFACE

Exposed cabinet Models TVBF and TVBA, as well as supply and return air grilles and the TVBC wall recessing panel, feature a powder coat finish that resists scuffing, scratching, fading, and fingerprints.