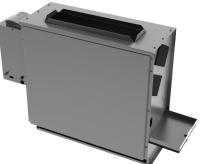

## END POCKETS

The 7.5" end pockets allow for accessibility and service of optional factory piping packages and controls. End panels are removable to allow for even greater access.

## FAN DECK

The fan/drain pan assembly is easily removable for service ccess to motors and blowers at, or away from, the unit.

#### **DRAIN PAN**

The sloped insulated primary drain pan is available in stainless steel construction. Standard drain pan is externally insulated, single wall galvanized steel. The TVB Series fan/drain pan assembly is easily removable for cleaning.

## FILTER

The filter is easily replaceable through the return air toe space without requiring removal of the front panel.

#### LID REMOVAL

Top panel is removable from fan coil without the need to disconnect piping or electrical wires.

### FAN DECK REMOVAL

TVB units allow for a single technician to service the fan/motor by keeping the fan deck to less than 44". Motors are supplied with quick connectors to allow electrical service without the need for tools.