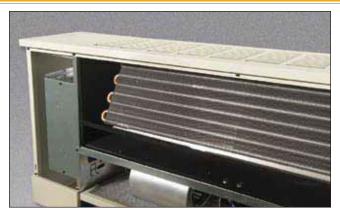

### COILS

All fan coils are available in 2 or 4 pipe configurations. The heating coil is standard in the reheat position. Heating and cooling coils are available with the same or opposite end connections. Access for cleaning on the entering air side is available when the drain pan is removed. Coils are removable for service.

## FAN DECK

The fan/drain pan assembly is easily removable for service ccess to motors and blowers at, or away from, the unit.

#### **DRAIN PAN**

The sloped insulated primary drain pan is available in stainless steel construction. Standard drain pan is externally insulated, single wall galvanized steel. The TVB Series fan/drain pan assembly is easily removable for cleaning.