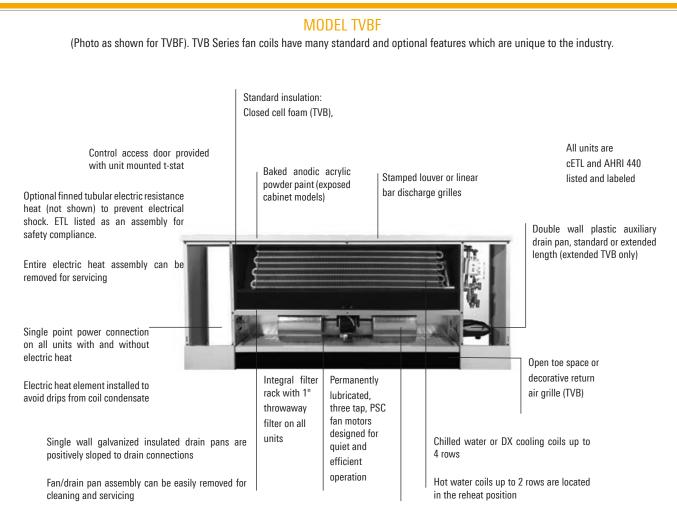

## TVB Series Construction Features

#### TVB Series Construction Features (continued)

## END POCKETS

The 7.5" end pockets allow for accessibility and service of optional factory piping packages and controls. End panels are removable to allow for even greater access.

### COILS

All fan coils are available in 2 or 4 pipe configurations. The heating coil is standard in the reheat position. Heating and cooling coils are available with the same or opposite end connections. Access for cleaning on the entering air side is available when the drain pan is removed. Coils are removable for service.

## FAN DECK

The fan/drain pan assembly is easily removable for service ccess to motors and blowers at, or away from, the unit.

#### **DRAIN PAN**

The sloped insulated primary drain pan is available in stainless steel construction. Standard drain pan is externally insulated, single wall galvanized steel. The TVB Series fan/drain pan assembly is easily removable for cleaning.

### POWDER COAT PAINTED SURFACE

Exposed cabinet Models TVBF and TVBA, as well as supply and return air grilles and the TVBC wall recessing panel, feature a powder coat finish that resists scuffing, scratching, fading, and fingerprints.

## FILTER

The filter is easily replaceable through the return air toe space without requiring removal of the front panel.

#### LID REMOVAL

Top panel is removable from fan coil without the need to disconnect piping or electrical wires.

### FAN DECK REMOVAL

TVB units allow for a single technician to service the fan/motor by keeping the fan deck to less than 44". Motors are supplied with quick connectors to allow electrical service without the need for tools.

### CONTROL ENCLOSURE

The TVB control enclosure provides adequate space for the unit controller and fan coil relay. The fan coil relay is designed to limit diagnostic problems, while allowing for multi-voltage fan power input. The board is designed for factory installed, color coded, plug and play connections designed to ensure accurate wiring.

#### PIPING PACKAGES

Factory installed piping packages come equipped with components specific to the project. Actuators ship with color coded plug and play connections for quick, accurate installations. Opposite end coil connections are available.

CONSTRUCTION FEATURES