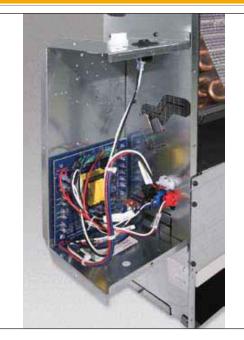

### CONTROL ENCLOSURE

The TVB control enclosure provides adequate space for the unit controller and fan coil relay. The fan coil relay is designed to limit diagnostic problems, while allowing for multi-voltage fan power input. The board is designed for factory installed, color coded, plug and play connections designed to ensure accurate wiring.