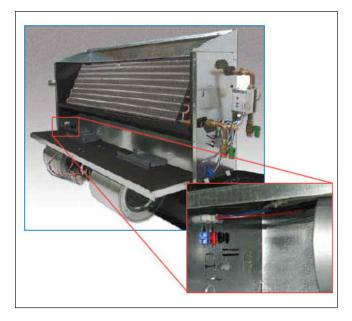

### CONTROL ENCLOSURE

The TVB control enclosure provides adequate space for the unit controller and fan coil relay. The fan coil relay is designed to limit diagnostic problems, while allowing for multi-voltage fan power input. The board is designed for factory installed, color coded, plug and play connections designed to ensure accurate wiring.

### FAN DECK REMOVAL

TVB units allow for a single technician to service the fan/motor by keeping the fan deck to less than 44". Motors are supplied with quick connectors to allow electrical service without the need for tools.