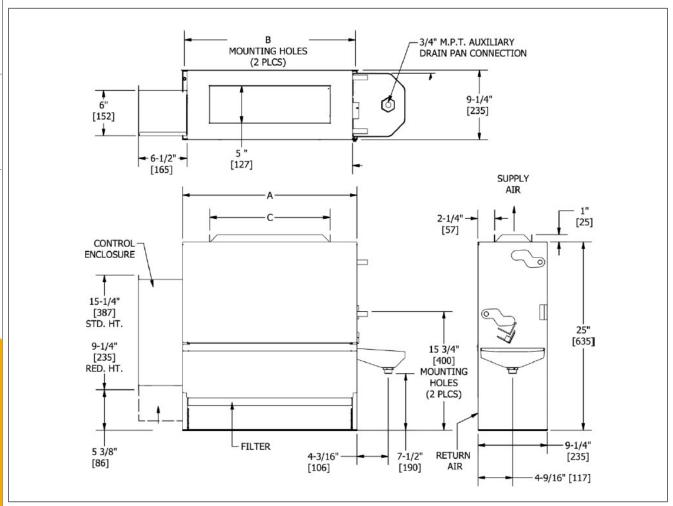

## TVBC UNIT DIMENSIONS

**DIMENSIONS** 

| Dimensions |                                        |             |           |
|------------|----------------------------------------|-------------|-----------|
| Unit Size  | А                                      | В           | С         |
| 02         | 23 3/16 [589]                          | 23 ¾ [578]  | 16 [406]  |
| 03         | 27 3/16 [691]                          | 26 ¾ [679]  | 20 [508]  |
| 04         | 33 3/16 [843]                          | 32 ¾ [832]  | 26 [660]  |
| 06         | 43 3/16 [1097]                         | 42 ¾ [1086] | 36 [914]  |
| 08         | 45 <sup>3</sup> / <sub>16</sub> [1148] | 44 ¾ [1137] | 38 [965]  |
| 10         | 59 <sup>3</sup> / <sub>16</sub> [1503] | 58 ¾ [1492] | 52 [1320] |
| 12         | 67 <sup>3</sup> /16 [1707]             | 66 ¾ [1695] | 60 [1524] |

## Notes:

- 1. All dimensions are in inches [millimeters]. All dimensions are  $\pm 1/4$ " [6mm]. Metric values are soft conversion.
- Junction box size and location varies w/unit features. Control options may be limited. Provide sufficient clearance to access electrical controls and comply w/ applicable codes and ordinances, reduced height control enclosure is standard with opposite end coils.
- 3. Right hand coil connection shown. Left hand unit similar but opposite.
- 4. Some piping package options may require extended drain pans
- Size 02 and 03 Models with 208/230vac or 277vac have 3 5/8" [92] extended controls enclosure