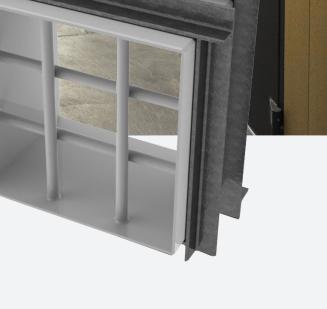

## SG-BG-SLV

STEEL MAXIMUM SECURITY BARRIER BAR GRILLE WITH SLEEVE

The Titus SG-BG-SLV is a barrier mounted inside a 3/16" thick sleeve for installation in a wall or other opening as a completing unit. It effectively maintains security between secure and non-secure areas. Duct connections can be quickly made at both ends making the SG-BG-SLV an ideal installation in security walls.

## FEATURES & BENEFITS

- Sleeve Barrier Grille constructed of 3/4" diameter steel bars with maximum opening of 6 inches
- Sleeve 3/16" steel
- Angle Frames Shipped Loose for Field Welding
- Two frames constructed of 1 1/2" x 1 1/2" x 3/16" steel angle iron welded together for field installation
- Frames are mill finish
- Finish #26 White
- All Welded Construction