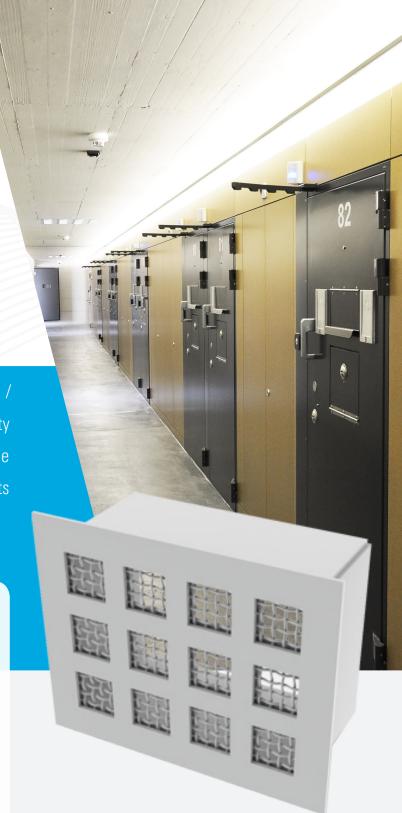

## SG-PS

MAXIMUM SECURITY GRILLE, STEEL WITH SQUARE PERFORATIONS

The SG-PS is used in areas of maximum security and / or minimum supervision where absolute grille integrity must be maintained. This grille effectively prevents the concealment of dangerous or potentially lethal objects or other contraband of concern to authorities.

## FEATURES & BENEFITS

- Face Plate 3/16" steel with 2" square holes, 1" fret bars and 1" border
- Sleeve 3/16" steel
- Finish #26 White
- All Welded Construction
- Mesh Screen 10 gauge x #2 mesh wire located between the face plate and back-up plate
- Backer Plate 3/16" steel