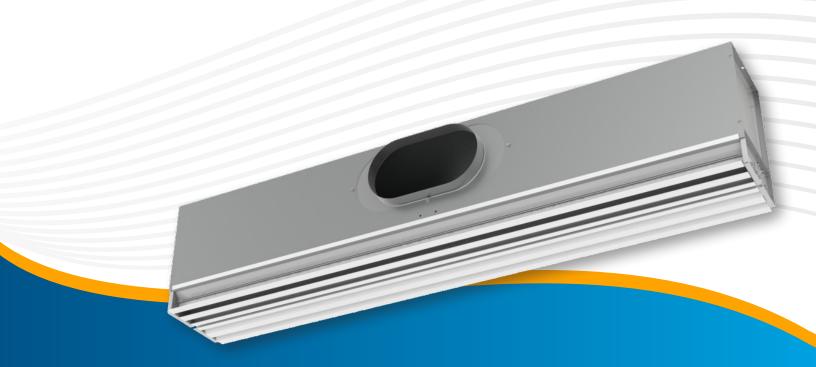

## T-Slot

The T-Slot is a fixed deflection plenum slot diffuser designed to blend with the symmetry of typical ceiling grid systems. Offset diffuser end caps allow the face of the diffuser to align flush with the ceiling grid. In addition the edges of the diffuser face are designed so that ceiling tiles can rest on the diffuser with no need for additional ceiling tees.

## FEATURES & BENEFITS

- Designed to blend with the symmetry of typical ceiling grid systems
- Handles large volumes of air at low pressure drop and noise level
- Excellent choice for variable air volume operation