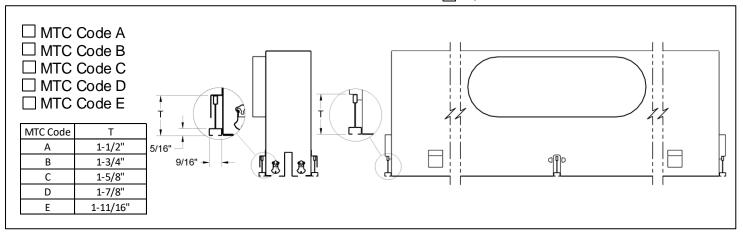

## **Plenum Slot Diffusers**

Adjustable • Modulinear Control

Model:

TBD-30-NT • Narrow Tee • 1 or 2 Slots

□ TBDI-30-NT • Narrow Tee • 1 or 2 Slots • Insulated

- Optional inlet damper. Shipped loose, 4" deep.
- Optional Earthquake Tabs (2 Tabs per Diffuser).
- Internal insulation (Model TBDI-30-NT, TBDI-30-FB-NT). Note: End caps are not insulated.

This submittal is meant to demonstrate general dimensions of this product. The drawings are not meant to detail every aspect of the product. Drawings are not to scale. Titus reserves the right to make changes without written notice.