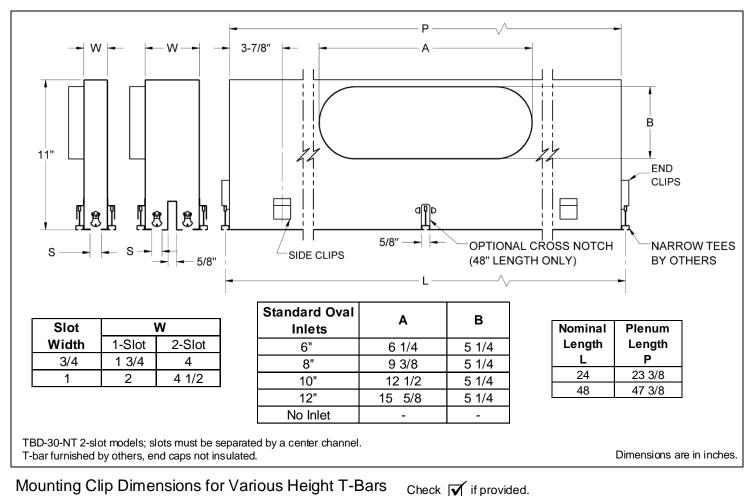

## **Plenum Slot Diffusers**

Adjustable • Modulinear Control

Model:

TBD-30-NT • Narrow Tee • 1 or 2 Slots

□ TBDI-30-NT • Narrow Tee • 1 or 2 Slots • Insulated

- Optional inlet damper. Shipped loose, 4" deep.
- Optional Earthquake Tabs (2 Tabs per Diffuser).
- Internal insulation (Model TBDI-30-NT, TBDI-30-FB-NT). Note: End caps are not insulated.

## **General Description**

Standard Finish: #02 Black pattern controllers and exposed surfaces.

•

- High capacity. Handles a large volume of air for a given pressure drop and sound level.
- For use with 9/16 bolt-slot narrow tee ceiling grids.
- Model TBD-30-NT has side mounting clips that secure the diffuser to narrow T-bars furnished by others.
- Center channel provided in 2-slot models for clearance of a bolt-slot narrow tee by others.
  - The air pattern can be adjusted from full horizontal to full vertical
- The TBD-30-NT is an excellent choice for variable volume systems. When set for a horizontal throw, the TBD-30-NT will horizontal pattern from minimum to maximum throw.
- Outside edge of the face has a double metal thickness to ensure rigidity and straightness.
- Slot widths available: 1" or 11/2".
- Number of slots available: 1 or 2.
- Lengths available: 24" and 48".
- 24" length has 1 set of blades per slot. 48" length has 2 sets of blades per slot.
- Material is steel.

This submittal is meant to demonstrate general dimensions of this product. The drawings are not meant to detail every aspect of the product. Drawings are not to scale. Titus reserves the right to make changes without written notice.