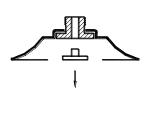

## Accessories (optional) Check I if provided.

| Accessories |        | Nominal Round Duct Sizes |   |    |    |     |     |
|-------------|--------|--------------------------|---|----|----|-----|-----|
|             |        | 6                        | 8 | 10 | 12 | 14  | 15  |
|             | AG-100 | •                        | • | •  | •  | •   | N/A |
|             | D-100  | •                        | • | •  | •  | •   | N/A |
|             | D-75   | •                        | • | •  | •  | N/A | N/A |
|             | AG-75  | •                        | • | •  | •  | •   | •   |
|             | AG-85  | •                        | • | •  | •  | •   | •   |
|             | AG-65  | •                        | • | •  | •  | •   | •   |
|             | EG     | •                        | • | •  | •  | •   | •   |
|             | EQT    | •                        | • | •  | •  | •   | •   |

Available Sizes