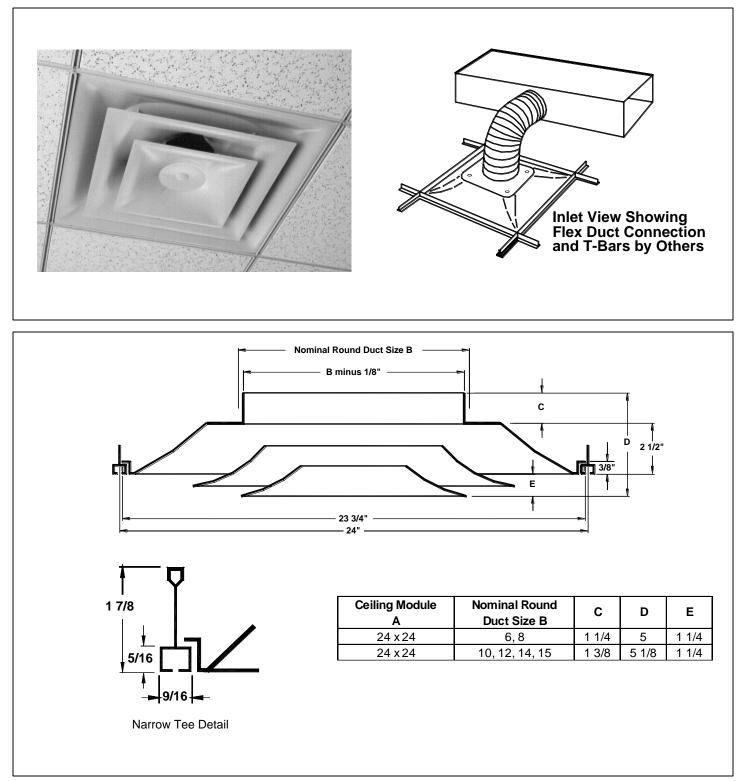

## Square Ceiling Diffusers Aluminum • High Performance

Model: TMS-AA-NT • Narrow Tee • Round Neck

#### General Description -

- TMS-AA-NT is designed to integrate into Narrow Tee regressed ceiling systems.
- Model TMS-AA-NT delivers supply air in a true 360° pattern. Designed to protect ceiling from streaking and smudging.
- Excellent for variable air volume systems. The uniform, nearly horizontal jet from the outer cone maintains effective room air distribution even when the air volume varies over a considerable range.
- The TMS-AA-NT consists of 3 concentric cones in all sizes. This uniformity of design enhances appearance in installations where more than one size is involved.
- Screwdriver adjustment of the optional damper is achieved without removing the inner cone.
- Quick removal of the inner cone with a hex key speeds installation.
- All cones are die-stamped, onepiece construction for smooth, clean surfaces with no corner joints.
- Material is heavy gauge aluminum with steel bar webbing.