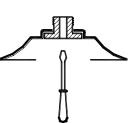

#### Adjusting Optional Damper • Removing Center Cone

1. Remove center pin.

2. To adjust optional damper, insert

screwdriver through hex hole.

3. To remove center cone, insert hex key (by others) and unscrew center hub.