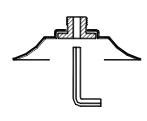

#### Adjusting Optional Damper • Removing Center Cone

1. Remove center pin.

2. To adjust optional damper, insert

screwdriver through hex hole.

3. To remove center cone, insert hex key (by others) and unscrew center hub.