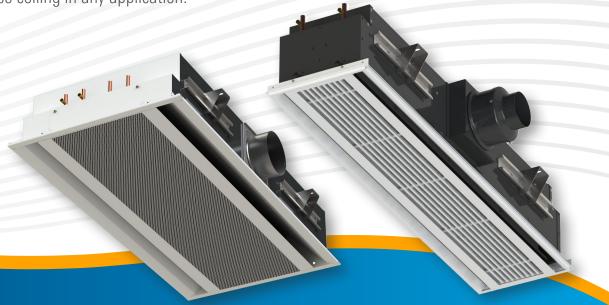

## LINEAR ACTIVE CHILLED BEAM

CBAL's are offered for both, cooling and heating, in 12" and 24" widths and lengths from 2 to 10 ft. They can be easily integrated into different grids styles within a suspended ceiling or even in drywall ceilings. The low overall height of the CBAL product line is ideal for reducing the space required for false ceiling in any application.

## **FEATURES & BENEFITS**

- Active linear chilled beam with 1-way or 2-way air distribution patterns
- Optimized nozzle design provides high capacity and low noise levels
- Linear design matching commercial architectural styling
- Designed to fit in standard 12-inch and 24-inch ceiling systems
- Optimized diffuser geometry maximizes occupant comfort

CBAL / 12-inch CBAL / 24-inch

energy solutions k-12 education