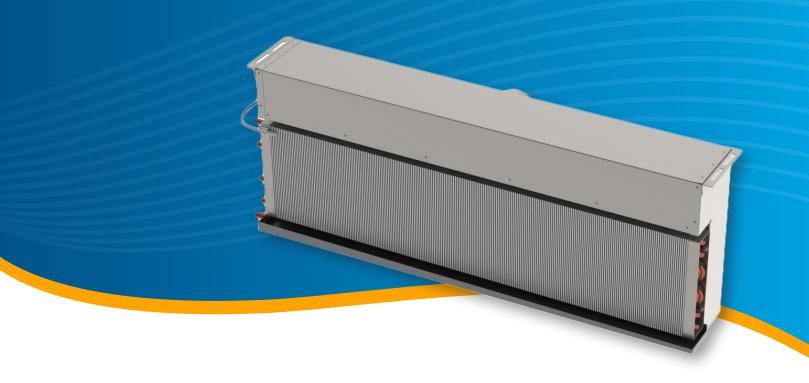

## CBAV

CBAV's are offered for both, cooling and heating, lengths from 2 to 8 ft. They can be easily integrated with many of Titus' slot diffusers. Units can have single slot diffusers installed directly to the discharge of the chilled beam, or CBAV beams can be located in specific locations above a long run of slot differs creating active and inactive sections.

## **FEATURES & BENEFITS**

- Active chilled beam for use in recessed applications
- Optimized nozzle design provides high capacity and low noise levels
- Vertical coil with condensate pan
- Designed to integrate with Titus slot diffusers
- Optimized diffuser geometry maximizes occupant comfort