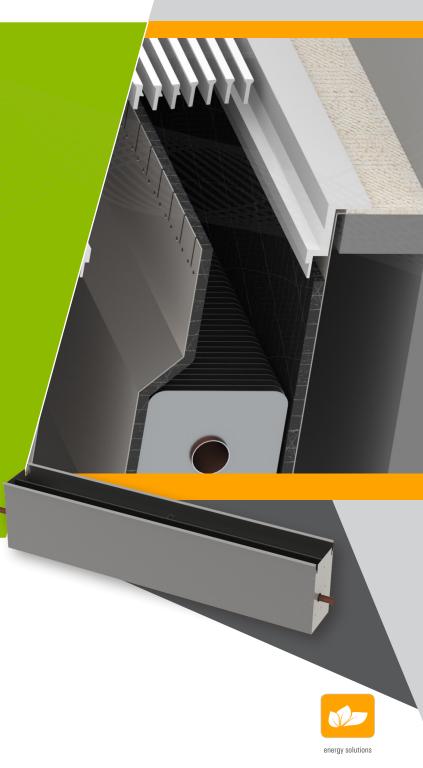

## TAF-L-W

UNDERFLOOR DIFFUSER WITH FIN-TUBE HEAT PLENUM

TAF-L-W is a fixed linear bar diffuser plenum for underfloor perimeter heating applications. The TAF-L-W's self-contained fin-tube heats the perimeter by utilizing the room air instead of the supply air. By allowing the denser cold air to flow into the TAF-L-W plenum while simultaneously inducing room air into the plenum, the TAF-L-W returns the warmer air to the window or exterior wall through natural convection. This model can also contribute toward achieving LEED Credits.

## FEATURES & BENEFITS

- A fixed linear bar diffuser plenum for underfloor perimeter heating applications
- Designed to be integrated with the CT-TAF-L linear bar grille
- Drops into perimeter slot and sits on top of the raised floor tile (by others) and a perimeter angle
- Has a fin-tube assembly in the plenum
- Unit Size: 48" length