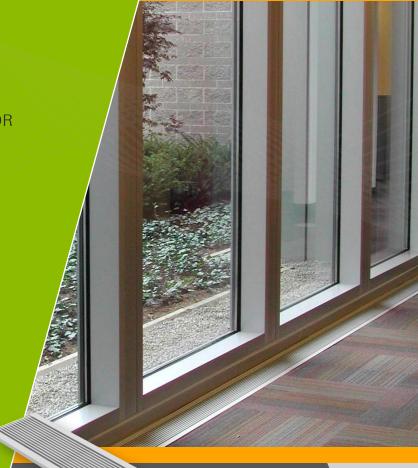

## CT-TAF-L

FIXED LINEAR BAR DIFFUSER FOR UNDERFLOOR PERIMETER RETURN APPLICATIONS

The Titus CT-TAF-L is a fixed linear bar diffuser for underfloor perimeter return applications. It is designed to be integrated with the TAF-L-V, TAF-L-E, TAF-L-R, and TAF-L-W plenums. The CT-TAF-L installs into the TAF-L plenums from the top surface. Removal of the flooring is not required. Optional wood grain finish options are also available.

## FEATURES & BENEFITS

- Designed to be integrated with the TAF-L-V, TAF-L-E, TAF-L-R, and TAF-L-W plenums
- CT-TAF-L core drops into frame which drops into perimeter slot and sits on top of carpeting
- Installs into the TAF-L plenums from the top surface, removal of the flooring is not required
- Sections can be joined end-to-end for continuous appearance using alignment clips
- Dimensions: Order continuous length; 6" width