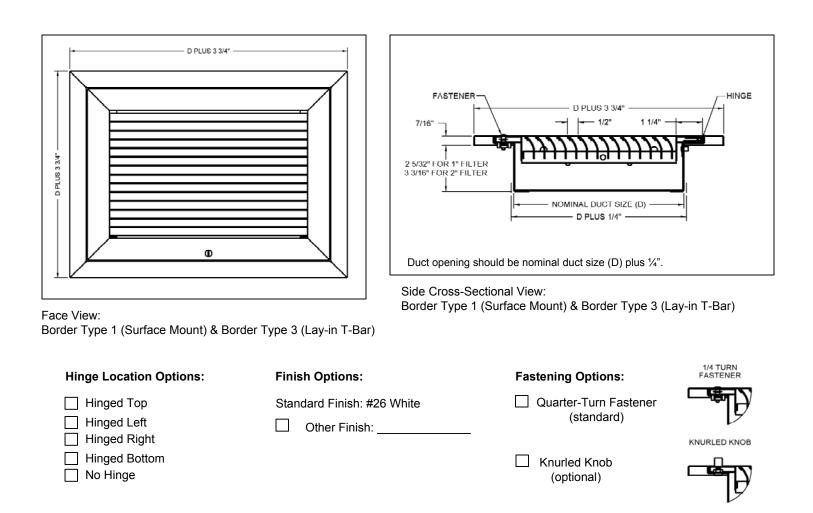

## Louvered Return Filter Grilles • AeroBlade Series • Steel

Models: 25RFL • 30° Deflection • Long Blades • 1/2" Spacing 25RFS • 30° Deflection • Short Blades • 1/2" Spacing

Available Sizes: 10" x 8" to 48" x 36" in one-inch increments. Fractional and oversize filter grilles are not available. Maximum size for border type 3 is module size minus 4".

| Ge | neral Description                                                                                            |   |                                                                    |   | All dimensions are in inches.                                                                    |
|----|--------------------------------------------------------------------------------------------------------------|---|--------------------------------------------------------------------|---|--------------------------------------------------------------------------------------------------|
| •  | Series 25 filter grilles feature louvers spaced ½" apart.                                                    | • | Blade deflection angle is 30°.                                     | • | All dimensions are $\pm$ 1/16".                                                                  |
| •  | 25 series models are available in                                                                            | • | Quarter turn fasteners are standard to<br>make filter access easy. | • | Filters by others                                                                                |
|    | common filter sizes. 1" thick filters<br>may be purchased from hardware<br>stores for the most common sizes. | • | Knurled knob fastener available as option                          | • | Dimensions are the same for<br>border type 1 (surface mount)<br>and border type 3 (lay-in T-bar) |