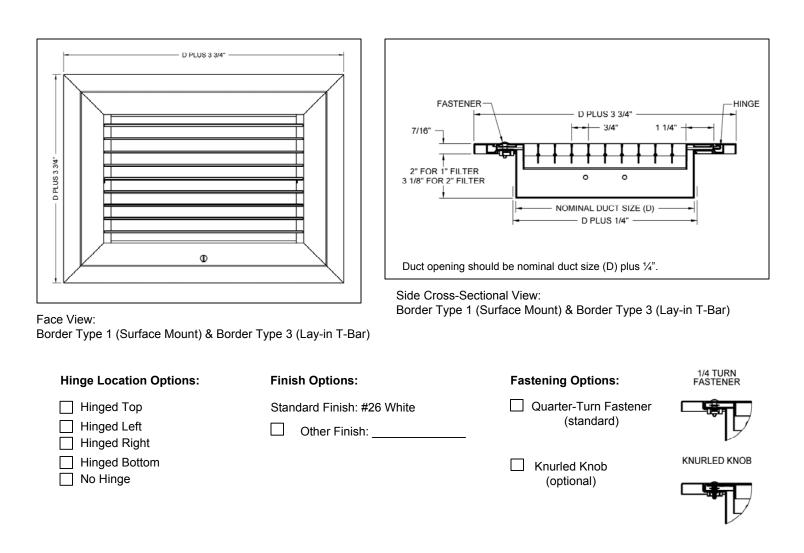

## Louver Return Filter Grilles • AeroBlade Series • Aluminum

Models: 56FFL • 0° Deflection • Long Blades • 3/4" Spacing 56FFS • 0° Deflection • Short Blades • 3/4" Spacing

Available Sizes: 6" x 6" to 48" x 36" in one-inch increments. Fractional and oversize filter grilles are not available. Maximum size for border type 3 is module size minus 4".

| General Description |                                                                                                              |   |                                                                 |   | All dimensions are in inches.                                                                    |
|---------------------|--------------------------------------------------------------------------------------------------------------|---|-----------------------------------------------------------------|---|--------------------------------------------------------------------------------------------------|
| •                   | Series 56FF filter grilles feature louvers ¾" apart.                                                         | • | Blade deflection angle is 0°.                                   | • | All dimensions are $\pm$ 1/16".                                                                  |
| •                   | 56FF models are available in                                                                                 | • | Quarter turn fasteners are standard to make filter access easy. | • | Filters by others                                                                                |
|                     | common filter sizes. 1" thick filters<br>may be purchased from hardware<br>stores for the most common sizes. | • | Knurled knob fastener available as option                       | • | Dimensions are the same for<br>border type 1 (surface mount)<br>and border type 3 (lay-in T-bar) |