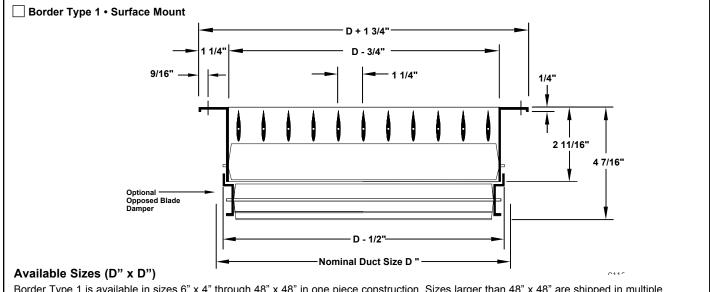

Border Type 1 is available in sizes 6" x 4" through 48" x 48" in one piece construction. Sizes larger than 48" x 48" are shipped in multiple sections with joining strips for field assembly. Odd and fractional sizes are available at additional cost.

Note: Dimensions are in inches. Wall or duct opening should be duct size ± 1/8."