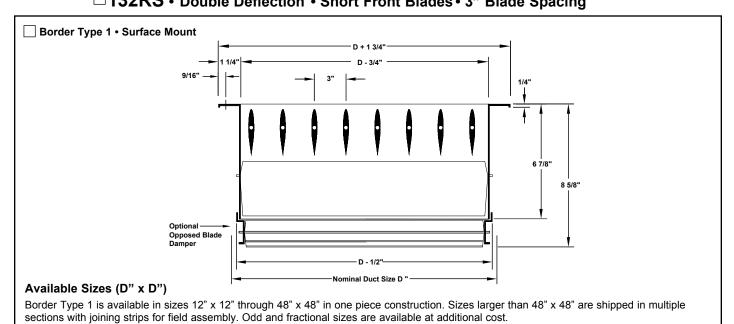

## Louvered Supply Grilles and Registers • Aero-Blade Series Steel Border • Aluminum Airfoil Blades

Models: 132RL • Double Deflection • Long Front Blades • 3" Blade Spacing □132RS • Double Deflection • Short Front Blades • 3" Blade Spacing

Note: Dimensions are in inches. Wall or duct opening should be duct size ± 1/8."

## **Mounting Frames** Type A • External Screw PFAP • Aluminum Plaster Frame Type C • Concealed Screw Duct + 2 7/16 -Duct Size - 3/4 -Duct + 1 13/16 Duct + 1/16 Duct Size **Recessed Mounted Example** Note: Wall opening should be listed duct size + 1/8" to listed duct size + 1/4". Available with Border Type 1 only. Single deflection blades shown for clarity. Model PFAP Plaster Frame can be installed as either surface mount or recessed. Accessories (Optional) Check if provided Standard Finish: #26 White Opposed blade damper Other Finish: IS • Insect Screen (1/16" square mesh – (galvanized steel) galvanized steel) EQT • Earthquake Tabs DS • Debris Screen (1/4" square mesh galvanized steel) Other: **General Description** · Aerodynamically shaped blades are individu-• All dimensions are ± 1/16". · Material is 20 gauge steel for border and heavy extruded aluminum for blades. ally adjustable.