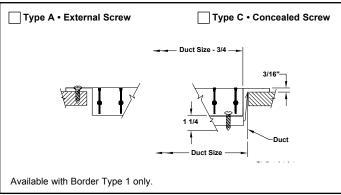

# **Mounting Frames**

### **Fastenings**

Note: Dimensions are in inches. Wall or duct opening should be duct size ± 1/8."