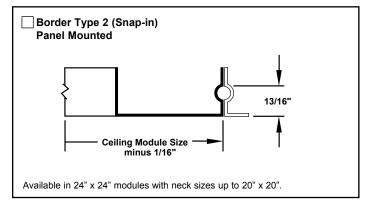

# **Optional Border Types Available**

| Border Type 2, 3, 4  • Accessories & Options Check  if provided                                                                                                                                               | Border Type 7 • Accessories & Options Check  if provided                      |
|---------------------------------------------------------------------------------------------------------------------------------------------------------------------------------------------------------------|-------------------------------------------------------------------------------|
| <ul> <li>Neck mounted opposed blade damper (galvanized steel)</li> <li>IS • Insect Screen (¹/₁₆" square mesh – galvanized steel)</li> <li>DS • Debris Screen (¹/₄" square mesh – galvanized steel)</li> </ul> | ☐ EQT • Earthquake tabs ☐ Other  Standard Finish: #26 White ☐ Optional finish |
| ☐ EQT • Earthquake tabs ☐ Other  Standard Finish: #26 White                                                                                                                                                   |                                                                               |