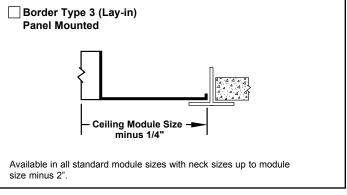

# **Optional Border Types Available**

| Border Type 2, 3, 4  • Accessories & Options Check  if provided                                                                                                                                               | Border Type 7 • Accessories & Options Check  if provided                      |
|---------------------------------------------------------------------------------------------------------------------------------------------------------------------------------------------------------------|-------------------------------------------------------------------------------|
| <ul> <li>Neck mounted opposed blade damper (galvanized steel)</li> <li>IS • Insect Screen (¹/₁₆" square mesh – galvanized steel)</li> <li>DS • Debris Screen (¹/₄" square mesh – galvanized steel)</li> </ul> | ☐ EQT • Earthquake tabs ☐ Other  Standard Finish: #26 White ☐ Optional finish |
| ☐ EQT • Earthquake tabs ☐ Other  Standard Finish: #26 White                                                                                                                                                   |                                                                               |