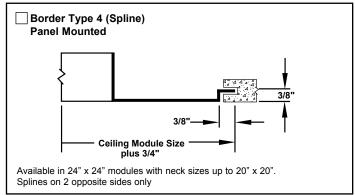

# **Optional Border Types Available**

| Border Type 2, 3, 4  • Accessories & Options Check  if provided                                                                                                                                               | Border Type 7 • Accessories & Options Check  if provided                      |
|---------------------------------------------------------------------------------------------------------------------------------------------------------------------------------------------------------------|-------------------------------------------------------------------------------|
| <ul> <li>Neck mounted opposed blade damper (galvanized steel)</li> <li>IS • Insect Screen (¹/₁₆" square mesh – galvanized steel)</li> <li>DS • Debris Screen (¹/₄" square mesh – galvanized steel)</li> </ul> | ☐ EQT • Earthquake tabs ☐ Other  Standard Finish: #26 White ☐ Optional finish |
| ☐ EQT • Earthquake tabs ☐ Other  Standard Finish: #26 White                                                                                                                                                   |                                                                               |