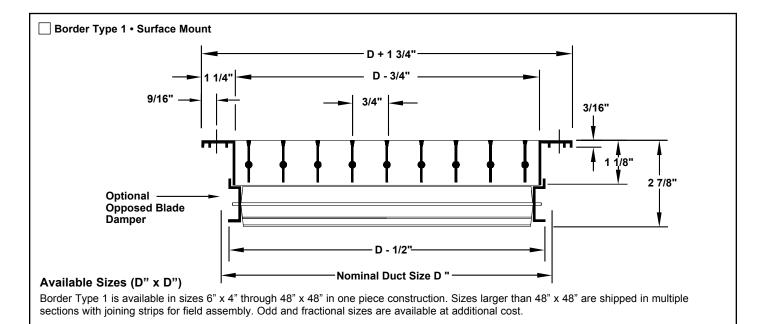

# Louvered Return Grilles and Registers • Aero-Blade Series • Aluminum

Models: ☐ 56FL • 0° Deflection • Long Blades • 3/4" Blade Spacing

☐ 56FS • 0° Deflection • Short Blades • 3/4" Blade Spacing

### **General Description**

- One set of 0° fixed blades.
- Optional opposed blade damper has slide adjustment accessible at face of register.
- Material is heavy extruded aluminum for blades and border.
- #8 x 1<sup>1</sup>/<sub>4</sub>" lg. Phillip's flat head sheet metal screws painted white.
- All dimensions are ± 1/16".

### **Fastenings**

Note: Dimensions are in inches. Wall or duct opening should be duct size ± 1/8."