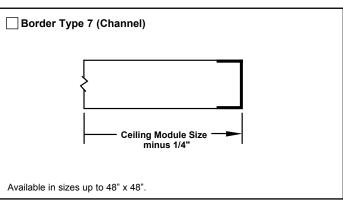

# **Optional Border Types Available**

| Border Type 2, 3, 4  • Accessories & Options Check  if provided                                                                                                                                               | Border Type 7 • Accessories & Options Check  if provided                      |
|---------------------------------------------------------------------------------------------------------------------------------------------------------------------------------------------------------------|-------------------------------------------------------------------------------|
| <ul> <li>Neck mounted opposed blade damper (galvanized steel)</li> <li>IS • Insect Screen (¹/₁₆" square mesh – galvanized steel)</li> <li>DS • Debris Screen (¹/₄" square mesh – galvanized steel)</li> </ul> | ☐ EQT • Earthquake tabs ☐ Other  Standard Finish: #26 White ☐ Optional finish |
| ☐ EQT • Earthquake tabs ☐ Other  Standard Finish: #26 White                                                                                                                                                   |                                                                               |