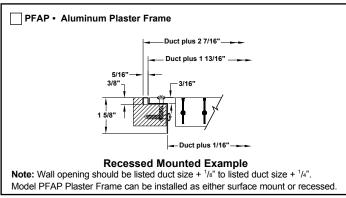

# Louvered Return Grilles and Registers • Aero-Blade Series • Aluminum

Models: ☐ 56FL • 0° Deflection • Long Blades • 3/4" Blade Spacing

☐ 56FS • 0° Deflection • Short Blades • 3/4" Blade Spacing



### **Fastenings**



Note: Dimensions are in inches. Wall or duct opening should be duct size ± 1/8."

# **Mounting Frames**



## Accessories (Optional) Check if provided

Opposed blade damper (galvanized steel)

☐ EQT • Earthquake Tabs

# IS • Insect Screen (1/16" square mesh – galvanized steel)

DS • Debris Screen (1/4" square mesh – galvanized steel)

Other:

### Standard Finish: #26 White

Other Finish:

### **General Description**

- One set of 0° fixed blades.
- Optional opposed blade damper has slide adjustment accessible at face of register.
- Material is heavy extruded aluminum for blades and border.
- #8 x 1<sup>1</sup>/<sub>4</sub>" lg. Phillip's flat head sheet metal screws painted white.
- All dimensions are ± 1/16".



Note: This submittal is meant to demonstrate general dimensions of this product. The drawings on this submittal are not meant to detail every aspect of the product with exactness. Dr