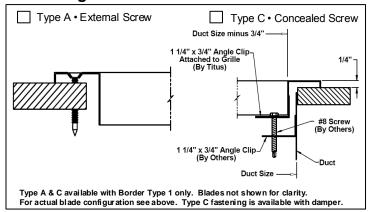

# Submittal

### **Louvered Supply Grilles • Steel**

Models: 300RL • Double Deflection • Long Front Blades • 3/4" Blade Spacing 300RS • Double Deflection • Short Front Blades • 3/4" Blade Spacing



#### **Fastenings**





## General Description

Other Finish:

- Available with front louvers vertical or horizontal
- Optional opposed blade damper has screwdriver adjustment accessible through face of grille
- Front and rear louvers are individually adjustable

#### **Mounting Frames**





- Insect and debris screens are not available with damper option
- Material is stee
- #8 x 1 1/4" lg. Phillip's flat head sheet metal screws (painted)
- All dimensions are ± 1/16"

This submittal is meant to demonstrate general dimensions of this product. The drawings are not meant to detail every aspect of the product. Drawings are not to scale. Titus reserves the right to make changes without written notice.