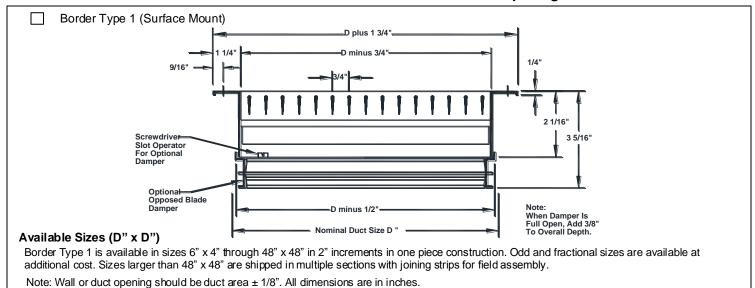

#### **Mounting Frames**

- Insect and debris screens are not available with damper option
- Material is stee
- #8 x 1 1/4" lg. Phillip's flat head sheet metal screws (painted)
- All dimensions are ± 1/16"