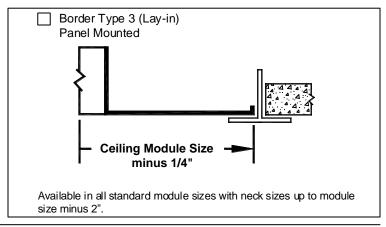

#### **Mounting Frames**

- Insect and debris screens are not available with damper option
- Material is stee
- #8 x 1 1/4" lg. Phillip's flat head sheet metal screws (painted)
- All dimensions are ± 1/16"