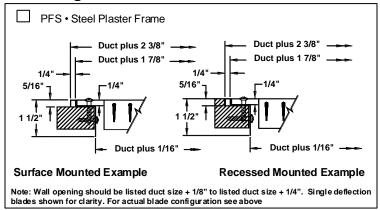

#### **Mounting Frames**

- Insect and debris screens are not available with damper option
- Material is stee
- #8 x 1 1/4" lg. Phillip's flat head sheet metal screws (painted)
- All dimensions are ± 1/16"