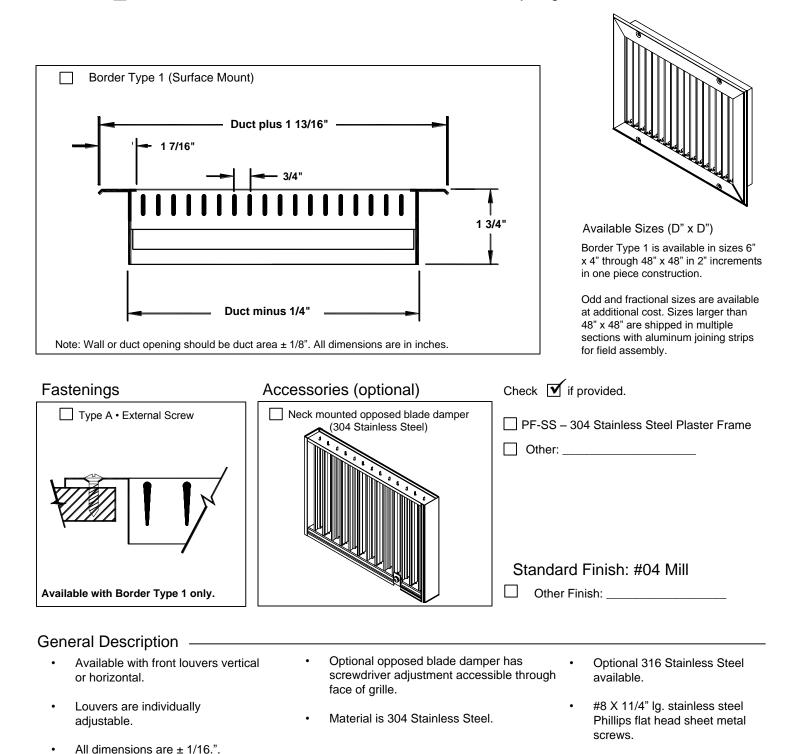

## **Titus** Submittal

300R-SS

## Louvered Supply Grilles • 304 Stainless Steel

Models:

300RL-SS • Double Deflection • Long Front Blades • 3/4" Blade Spacing

300RS-SS • Double Deflection • Short Front Blades • 3/4" Blade Spacing

This submittal is meant to demonstrate general dimensions of this product. The drawings are not meant to detail every aspect of the product. Drawings are not to scale. Titus

reserves the right to make changes without written notice.

All rights reserved. No part of this work may be reproduced or transmitted in any form or by any means, electronic o al. including phot pying and recording, or by any information storage retrieval system without permission in writing from Air Distribution Technologies