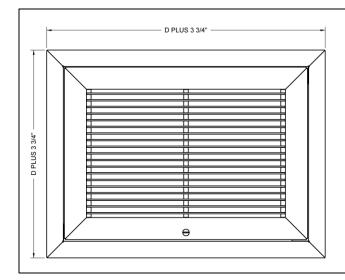

### 30RFL/30RFS - 0º Deflection FASTENER-HINGE D PLUS 3 3/4" 7/16" **→** |<del>-</del> 3/8" 2 5/32" FOR 1" FILTER 3 3/16" FOR 2" FILTER NOMINAL DUCT SIZE (D) D PLUS 1/4"

Available Sizes: 8x8 to 24x24 in one-inch increments. Fractional and oversize filter grilles are not available. Order module size minus 4 for lay-in applications.