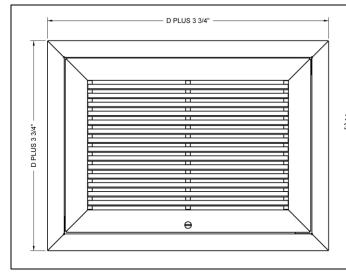

### 33FL/33RFS - 38º Deflection

D PLUS 3 3/4"

2 5/32" FOR 1" FILTER 3 3/16" FOR 2" FILTER NOMINAL DUCT SIZE (D) - D PLUS 1/4"

(optional)

Available Sizes: 8x8 to 24x24 in one-inch increments. Fractional and oversize filter grilles are not available. Order module size minus 4" for lay-in applications.