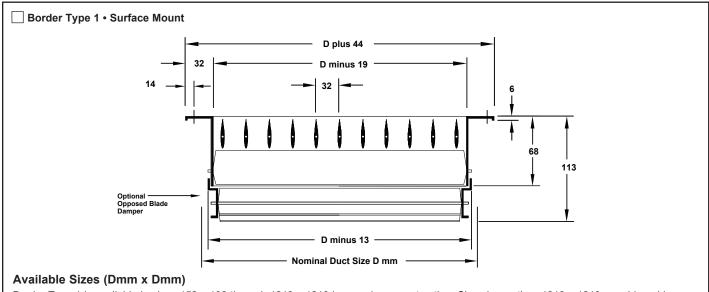

Border Type 1 is available in sizes 152 x 102 through 1219 x 1219 in one piece construction. Sizes larger than 1219 x 1219 are shipped in multiple sections with joining strips for field assembly. Odd and fractional sizes are available at additional cost.

Note: Dimensions are in millimeters. Wall or duct opening should be duct size ± 3.