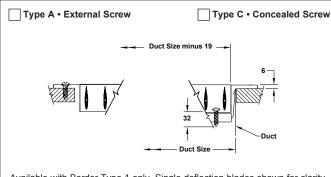

# **Titus** Submittal

## Louvered Supply Grilles and Registers • Aero-Blade Series Steel Border • Aluminum Airfoil Blades

Models: M112RL • Double Deflection • Long Front Blades • 30mm Blade Spacing □ M112RS • Double Deflection • Short Front Blades • 30mm Blade Spacing



Border Type 1 is available in sizes 152 x 102 through 1219 x 1219 in one piece construction. Sizes larger than 1219 x 1219 are shipped in multiple sections with joining strips for field assembly. Odd and fractional sizes are available at additional cost.

Note: Dimensions are in millimeters. Wall or duct opening should be duct size ± 3.

#### Fastenings



### Accessories (Optional) Check 🗹 if provided

Opposed blade damper (galvanized steel)

EQT • Earthquake Tabs

## **Mounting Frames**





ally adjustable.

reaister.

every aspect of the product with exactness. Drawings are not to scale. TITUS reserves the right to make changes without written notice. 605 Shiloh Road • Plano, Texas 75074 • 972-212-4800

MABG-6.0-S

reserved. No part of this work may be reproduced or transmitted in any form or any means, electronic or mechanical, including photocopying and recording, or by any information storage retrieval system without permission in writing from Air Distribution Technologies