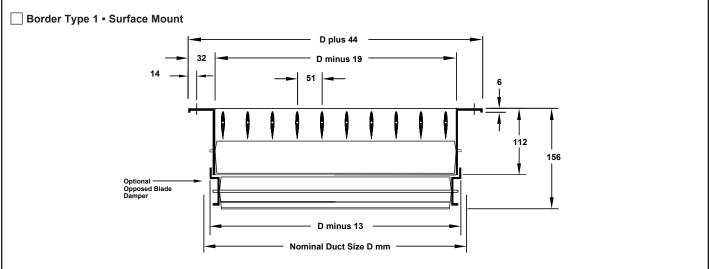

#### Available Sizes (Dmm x Dmm)

Border Type 1 is available in sizes 152 x 102 through 1219 x 1219 in one piece construction. Sizes larger than 1219 x 1219 are shipped in multiple sections with joining strips for field assembly. Odd and fractional sizes are available at additional cost.

Note: Dimensions are in millimeters. Wall or duct opening should be duct size ± 3.